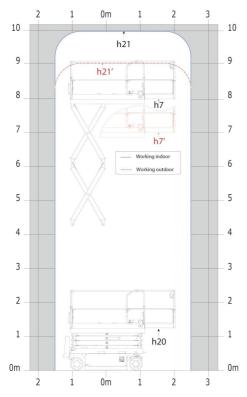

## SE 1008 - Load chart

## Load Chart for MEWP Metric

Technical sheet :

| Capacities                                                       |         | Metric                                                                                                                                           |
|------------------------------------------------------------------|---------|--------------------------------------------------------------------------------------------------------------------------------------------------|
| Working height maximum (indoor)                                  | h21     | 9.99 m                                                                                                                                           |
| Working height maximum (outdoor)                                 | h21'    | 9 m                                                                                                                                              |
| Floor height (access)                                            | h20     | 1.25 m                                                                                                                                           |
| Platform height maximum (indoor)                                 | h7      | 7.99 m                                                                                                                                           |
| Platform height maximum (outdoor)                                | h7'     | 7 m                                                                                                                                              |
| Platform capacity                                                | Q       | 230 kg                                                                                                                                           |
| Max. capacity on the extension deck                              | 4       | 115 kg                                                                                                                                           |
| Number of people (indoor / outdoor)                              |         | 2 / 1                                                                                                                                            |
| Weight and dimensions                                            |         | 27 1                                                                                                                                             |
| Platform weight*                                                 |         | 2210 kg                                                                                                                                          |
| Platform dimensions (length x width)                             | lp / ep | 2.20 m x 0.79 m                                                                                                                                  |
| Platform dimensions with extension (length x width)              | ip / cp | 3.10 m x 0.79 m                                                                                                                                  |
| Overall length                                                   | 11      | 2.42 m                                                                                                                                           |
|                                                                  | b1      | 0.82 m                                                                                                                                           |
| Overall width                                                    |         |                                                                                                                                                  |
| Overall height                                                   | h17     | 2.17 m                                                                                                                                           |
| Overall height (stowed)                                          | h18 *** | 1.98 m                                                                                                                                           |
| Deck opening length                                              | dp      | 0.90 m                                                                                                                                           |
| Overall length with platform extension                           | 115     | 3.31 m                                                                                                                                           |
| Outside turning radius - platform                                | Wa2     | 2.17 m                                                                                                                                           |
| Ground clearance with pothole guards deployed                    | m6      | 0.02 m                                                                                                                                           |
| Ground clearance with pothole guards folded                      | m2      | 0.08 m                                                                                                                                           |
| Wheelbase                                                        | у       | 1.75 m                                                                                                                                           |
| Performances                                                     |         |                                                                                                                                                  |
| Drive speed - stowed                                             |         | 4.50 km/h                                                                                                                                        |
| Drive speed - raised                                             |         | 0.80 km/h                                                                                                                                        |
| Raise speed (laden) / Lower speed (laden)                        |         | 33 s / 32 s                                                                                                                                      |
| Gradeability                                                     |         | 25 %                                                                                                                                             |
| Indoor and outdoor max Tilt Rating (Fore and Aft / Side-to-Side) |         | 3.50 ° / 1.50 °                                                                                                                                  |
| Wheels                                                           |         |                                                                                                                                                  |
| Tires type                                                       |         | Non marking                                                                                                                                      |
| Standard tires                                                   |         | 15 x 5 in / 381 x 125 mm                                                                                                                         |
| Drive wheels (front / rear)                                      |         | 2 / 0                                                                                                                                            |
| Steering wheels (front / rear)                                   |         | 2 / 0                                                                                                                                            |
| Braking wheels (front / rear)                                    |         | 2 / 0                                                                                                                                            |
| Service brake                                                    |         | Electric                                                                                                                                         |
| Engine/Battery                                                   |         |                                                                                                                                                  |
| Battery technology                                               |         | Lead acid                                                                                                                                        |
| Battery voltage                                                  |         | 6 V                                                                                                                                              |
| Number of batteries / Battery nominal voltage / Battery capacity |         | 4 / 6 V / 185 Ah                                                                                                                                 |
| Battery energy                                                   |         | 4.40 kWh                                                                                                                                         |
| On-board charger (V / A)                                         |         | 24 V / 30 A                                                                                                                                      |
| Miscellaneous                                                    |         |                                                                                                                                                  |
| Hydraulic Pressure                                               |         | 250 bar                                                                                                                                          |
| Hydraulic tank capacity                                          |         | 241                                                                                                                                              |
| Vibration on hands/arms                                          |         | < 0.50 m/s <sup>2</sup>                                                                                                                          |
| Standards compliance                                             |         |                                                                                                                                                  |
| This machine is in compliance with:                              |         | 2006/42/CE European standard: EN 280 + A1 2015 -<br>EMC: 2014/30/EU - Noise directive: 2000/14/CE -<br>Safety of machinery: EN ISO 13849-1: 2008 |