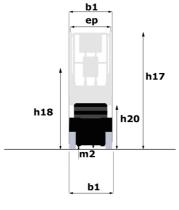

# SE 1008 - Dimensional drawing

Technical sheet :

| Capacities                                                       |         | Metric                                                                                                                                           |
|------------------------------------------------------------------|---------|--------------------------------------------------------------------------------------------------------------------------------------------------|
| Working height maximum (indoor)                                  | h21     | 9.99 m                                                                                                                                           |
| Working height maximum (outdoor)                                 | h21'    | 9 m                                                                                                                                              |
| Floor height (access)                                            | h20     | 1.25 m                                                                                                                                           |
| Platform height maximum (indoor)                                 | h7      | 7.99 m                                                                                                                                           |
| Platform height maximum (outdoor)                                | h7'     | 7 m                                                                                                                                              |
| Platform capacity                                                | Q       | 230 kg                                                                                                                                           |
| Max. capacity on the extension deck                              | 4       | 115 kg                                                                                                                                           |
| Number of people (indoor / outdoor)                              |         | 2 / 1                                                                                                                                            |
| Weight and dimensions                                            |         | 27 1                                                                                                                                             |
| Platform weight*                                                 |         | 2210 kg                                                                                                                                          |
| Platform dimensions (length x width)                             | lp / ep | 2.20 m x 0.79 m                                                                                                                                  |
| Platform dimensions with extension (length x width)              | ip / cp | 3.10 m x 0.79 m                                                                                                                                  |
| Overall length                                                   | 11      | 2.42 m                                                                                                                                           |
|                                                                  | b1      | 0.82 m                                                                                                                                           |
| Overall width                                                    |         |                                                                                                                                                  |
| Overall height                                                   | h17     | 2.17 m                                                                                                                                           |
| Overall height (stowed)                                          | h18 *** | 1.98 m                                                                                                                                           |
| Deck opening length                                              | dp      | 0.90 m                                                                                                                                           |
| Overall length with platform extension                           | 115     | 3.31 m                                                                                                                                           |
| Outside turning radius - platform                                | Wa2     | 2.17 m                                                                                                                                           |
| Ground clearance with pothole guards deployed                    | m6      | 0.02 m                                                                                                                                           |
| Ground clearance with pothole guards folded                      | m2      | 0.08 m                                                                                                                                           |
| Wheelbase                                                        | у       | 1.75 m                                                                                                                                           |
| Performances                                                     |         |                                                                                                                                                  |
| Drive speed - stowed                                             |         | 4.50 km/h                                                                                                                                        |
| Drive speed - raised                                             |         | 0.80 km/h                                                                                                                                        |
| Raise speed (laden) / Lower speed (laden)                        |         | 33 s / 32 s                                                                                                                                      |
| Gradeability                                                     |         | 25 %                                                                                                                                             |
| Indoor and outdoor max Tilt Rating (Fore and Aft / Side-to-Side) |         | 3.50 ° / 1.50 °                                                                                                                                  |
| Wheels                                                           |         |                                                                                                                                                  |
| Tires type                                                       |         | Non marking                                                                                                                                      |
| Standard tires                                                   |         | 15 x 5 in / 381 x 125 mm                                                                                                                         |
| Drive wheels (front / rear)                                      |         | 2 / 0                                                                                                                                            |
| Steering wheels (front / rear)                                   |         | 2 / 0                                                                                                                                            |
| Braking wheels (front / rear)                                    |         | 2 / 0                                                                                                                                            |
| Service brake                                                    |         | Electric                                                                                                                                         |
| Engine/Battery                                                   |         |                                                                                                                                                  |
| Battery technology                                               |         | Lead acid                                                                                                                                        |
| Battery voltage                                                  |         | 6 V                                                                                                                                              |
| Number of batteries / Battery nominal voltage / Battery capacity |         | 4 / 6 V / 185 Ah                                                                                                                                 |
| Battery energy                                                   |         | 4.40 kWh                                                                                                                                         |
| On-board charger (V / A)                                         |         | 24 V / 30 A                                                                                                                                      |
| Miscellaneous                                                    |         |                                                                                                                                                  |
| Hydraulic Pressure                                               |         | 250 bar                                                                                                                                          |
| Hydraulic tank capacity                                          |         | 241                                                                                                                                              |
| Vibration on hands/arms                                          |         | < 0.50 m/s <sup>2</sup>                                                                                                                          |
| Standards compliance                                             |         |                                                                                                                                                  |
| This machine is in compliance with:                              |         | 2006/42/CE European standard: EN 280 + A1 2015 -<br>EMC: 2014/30/EU - Noise directive: 2000/14/CE -<br>Safety of machinery: EN ISO 13849-1: 2008 |