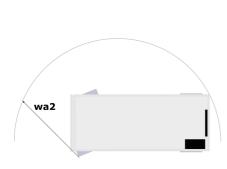

Technical sheet :

| Capacities                                                       |         | Metric                                                                                                                                           |
|------------------------------------------------------------------|---------|--------------------------------------------------------------------------------------------------------------------------------------------------|
| Working height maximum (indoor)                                  | h21     | 9.99 m                                                                                                                                           |
| Working height maximum (outdoor)                                 | h21'    | 9 m                                                                                                                                              |
| Floor height (access)                                            | h20     | 1.25 m                                                                                                                                           |
| Platform height maximum (indoor)                                 | h7      | 7.99 m                                                                                                                                           |
| Platform height maximum (outdoor)                                | h7'     | 7 m                                                                                                                                              |
| Platform capacity                                                | Q       | 230 kg                                                                                                                                           |
| Max. capacity on the extension deck                              | 4       | 115 kg                                                                                                                                           |
| Number of people (indoor / outdoor)                              |         | 2 / 1                                                                                                                                            |
| Weight and dimensions                                            |         | 27 1                                                                                                                                             |
| Platform weight*                                                 |         | 2210 kg                                                                                                                                          |
| Platform dimensions (length x width)                             | lp / ep | 2.20 m x 0.79 m                                                                                                                                  |
| Platform dimensions with extension (length x width)              | ip / cp | 3.10 m x 0.79 m                                                                                                                                  |
| Overall length                                                   | 11      | 2.42 m                                                                                                                                           |
|                                                                  | b1      | 0.82 m                                                                                                                                           |
| Overall width                                                    |         |                                                                                                                                                  |
| Overall height                                                   | h17     | 2.17 m                                                                                                                                           |
| Overall height (stowed)                                          | h18 *** | 1.98 m                                                                                                                                           |
| Deck opening length                                              | dp      | 0.90 m                                                                                                                                           |
| Overall length with platform extension                           | 115     | 3.31 m                                                                                                                                           |
| Outside turning radius - platform                                | Wa2     | 2.17 m                                                                                                                                           |
| Ground clearance with pothole guards deployed                    | m6      | 0.02 m                                                                                                                                           |
| Ground clearance with pothole guards folded                      | m2      | 0.08 m                                                                                                                                           |
| Wheelbase                                                        | у       | 1.75 m                                                                                                                                           |
| Performances                                                     |         |                                                                                                                                                  |
| Drive speed - stowed                                             |         | 4.50 km/h                                                                                                                                        |
| Drive speed - raised                                             |         | 0.80 km/h                                                                                                                                        |
| Raise speed (laden) / Lower speed (laden)                        |         | 33 s / 32 s                                                                                                                                      |
| Gradeability                                                     |         | 25 %                                                                                                                                             |
| Indoor and outdoor max Tilt Rating (Fore and Aft / Side-to-Side) |         | 3.50 ° / 1.50 °                                                                                                                                  |
| Wheels                                                           |         |                                                                                                                                                  |
| Tires type                                                       |         | Non marking                                                                                                                                      |
| Standard tires                                                   |         | 15 x 5 in / 381 x 125 mm                                                                                                                         |
| Drive wheels (front / rear)                                      |         | 2 / 0                                                                                                                                            |
| Steering wheels (front / rear)                                   |         | 2 / 0                                                                                                                                            |
| Braking wheels (front / rear)                                    |         | 2 / 0                                                                                                                                            |
| Service brake                                                    |         | Electric                                                                                                                                         |
| Engine/Battery                                                   |         |                                                                                                                                                  |
| Battery technology                                               |         | Lead acid                                                                                                                                        |
| Battery voltage                                                  |         | 6 V                                                                                                                                              |
| Number of batteries / Battery nominal voltage / Battery capacity |         | 4 / 6 V / 185 Ah                                                                                                                                 |
| Battery energy                                                   |         | 4.40 kWh                                                                                                                                         |
| On-board charger (V / A)                                         |         | 24 V / 30 A                                                                                                                                      |
| Miscellaneous                                                    |         |                                                                                                                                                  |
| Hydraulic Pressure                                               |         | 250 bar                                                                                                                                          |
| Hydraulic tank capacity                                          |         | 241                                                                                                                                              |
| Vibration on hands/arms                                          |         | < 0.50 m/s <sup>2</sup>                                                                                                                          |
| Standards compliance                                             |         |                                                                                                                                                  |
| This machine is in compliance with:                              |         | 2006/42/CE European standard: EN 280 + A1 2015 -<br>EMC: 2014/30/EU - Noise directive: 2000/14/CE -<br>Safety of machinery: EN ISO 13849-1: 2008 |