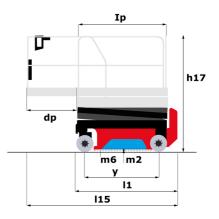

# SE 1008 - Dimensional drawing

Technical sheet :

| Capacities                                                       |         | Metric                                                                                                                                           |
|------------------------------------------------------------------|---------|--------------------------------------------------------------------------------------------------------------------------------------------------|
| Working height maximum (indoor)                                  | h21     | 9.99 m                                                                                                                                           |
| Working height maximum (outdoor)                                 | h21'    | 9 m                                                                                                                                              |
| Floor height (access)                                            | h20     | 1.25 m                                                                                                                                           |
| Platform height maximum (indoor)                                 | h7      | 7.99 m                                                                                                                                           |
| Platform height maximum (outdoor)                                | h7'     | 7 m                                                                                                                                              |
| Platform capacity                                                | Q       | 230 kg                                                                                                                                           |
| Max. capacity on the extension deck                              | 4       | 115 kg                                                                                                                                           |
| Number of people (indoor / outdoor)                              |         | 2 / 1                                                                                                                                            |
| Weight and dimensions                                            |         | 27 1                                                                                                                                             |
| Platform weight*                                                 |         | 2210 kg                                                                                                                                          |
| Platform dimensions (length x width)                             | lp / ep | 2.20 m x 0.79 m                                                                                                                                  |
| Platform dimensions with extension (length x width)              | ip / cp | 3.10 m x 0.79 m                                                                                                                                  |
| Overall length                                                   | 11      | 2.42 m                                                                                                                                           |
|                                                                  | b1      | 0.82 m                                                                                                                                           |
| Overall width                                                    |         |                                                                                                                                                  |
| Overall height                                                   | h17     | 2.17 m                                                                                                                                           |
| Overall height (stowed)                                          | h18 *** | 1.98 m                                                                                                                                           |
| Deck opening length                                              | dp      | 0.90 m                                                                                                                                           |
| Overall length with platform extension                           | 115     | 3.31 m                                                                                                                                           |
| Outside turning radius - platform                                | Wa2     | 2.17 m                                                                                                                                           |
| Ground clearance with pothole guards deployed                    | m6      | 0.02 m                                                                                                                                           |
| Ground clearance with pothole guards folded                      | m2      | 0.08 m                                                                                                                                           |
| Wheelbase                                                        | у       | 1.75 m                                                                                                                                           |
| Performances                                                     |         |                                                                                                                                                  |
| Drive speed - stowed                                             |         | 4.50 km/h                                                                                                                                        |
| Drive speed - raised                                             |         | 0.80 km/h                                                                                                                                        |
| Raise speed (laden) / Lower speed (laden)                        |         | 33 s / 32 s                                                                                                                                      |
| Gradeability                                                     |         | 25 %                                                                                                                                             |
| Indoor and outdoor max Tilt Rating (Fore and Aft / Side-to-Side) |         | 3.50 ° / 1.50 °                                                                                                                                  |
| Wheels                                                           |         |                                                                                                                                                  |
| Tires type                                                       |         | Non marking                                                                                                                                      |
| Standard tires                                                   |         | 15 x 5 in / 381 x 125 mm                                                                                                                         |
| Drive wheels (front / rear)                                      |         | 2 / 0                                                                                                                                            |
| Steering wheels (front / rear)                                   |         | 2 / 0                                                                                                                                            |
| Braking wheels (front / rear)                                    |         | 2 / 0                                                                                                                                            |
| Service brake                                                    |         | Electric                                                                                                                                         |
| Engine/Battery                                                   |         |                                                                                                                                                  |
| Battery technology                                               |         | Lead acid                                                                                                                                        |
| Battery voltage                                                  |         | 6 V                                                                                                                                              |
| Number of batteries / Battery nominal voltage / Battery capacity |         | 4 / 6 V / 185 Ah                                                                                                                                 |
| Battery energy                                                   |         | 4.40 kWh                                                                                                                                         |
| On-board charger (V / A)                                         |         | 24 V / 30 A                                                                                                                                      |
| Miscellaneous                                                    |         |                                                                                                                                                  |
| Hydraulic Pressure                                               |         | 250 bar                                                                                                                                          |
| Hydraulic tank capacity                                          |         | 241                                                                                                                                              |
| Vibration on hands/arms                                          |         | < 0.50 m/s <sup>2</sup>                                                                                                                          |
| Standards compliance                                             |         |                                                                                                                                                  |
| This machine is in compliance with:                              |         | 2006/42/CE European standard: EN 280 + A1 2015 -<br>EMC: 2014/30/EU - Noise directive: 2000/14/CE -<br>Safety of machinery: EN ISO 13849-1: 2008 |