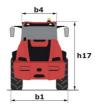

# MLA-T 516-75 H

| Capacities                                                       |     | Metric                                |  |
|------------------------------------------------------------------|-----|---------------------------------------|--|
| · · · · · · · · · · · · · · · · · · ·                            |     | 3535 kg                               |  |
| Static tipping load with bucket (straight)                       |     | 2732 kg                               |  |
| Static tipping load with forks (straight)                        |     | •                                     |  |
| Static tipping load with forks (full turn)                       |     | 2000 kg                               |  |
| Max. payload with forks as per EN 474-3 (80%)                    | 105 | 1600 kg                               |  |
| Max. height of bucket pivot point                                | h35 | 5.03 m                                |  |
| Max. lifting height (below forks)                                | h3  | 4.84 m                                |  |
| Max. outreach                                                    |     | 3.30 m                                |  |
| Weight and dimensions                                            |     |                                       |  |
| Unladen weight (with forks) with 4-post canopy                   |     | 5543 kg                               |  |
| Overall width of 4 posts canopy                                  | b22 | 1.28 m                                |  |
| Overall cab width                                                | b4  | 1.28 m                                |  |
| Overall height with 4 posts canopy                               | h38 | 2.48 m                                |  |
| Articulation angle                                               | a19 | 44 °                                  |  |
| Overall width less bucket                                        | b1  | 1.74 m                                |  |
| Overall length - Less Bucket                                     | 12  | 4.95 m                                |  |
| Ground clearance                                                 | m4  | 0.31 m                                |  |
| Engine                                                           |     |                                       |  |
| Engine brand                                                     |     | Deutz                                 |  |
| Engine model                                                     |     | TD 3.6 L4                             |  |
| Engine norm                                                      |     | Stage V, Tier 4                       |  |
| Number of cylinders / Capacity of cylinders                      |     | 4 - 3600 cm³                          |  |
| I.C. Engine power rating / Power                                 |     | 74.30 Hp / 55.40 kW                   |  |
| Max. torque / Engine rotation                                    |     | 330 Nm / 1600 rpm                     |  |
| Engine cooling system                                            |     | 2 radiators water + hydraulic oil     |  |
| Transmission                                                     |     |                                       |  |
| Transmission type                                                |     | Hydrostatic                           |  |
| Number of gears (forward / reverse)                              |     | 2/2                                   |  |
| Max. travel speed (may vary according to applicable regulations) |     | 30 km/h                               |  |
| Travel speed (laden)                                             |     | 20 km/h                               |  |
| Differential lock                                                |     | Front and rear locking of the machine |  |
| Parking brake                                                    |     | Manual                                |  |
| Hydraulics                                                       |     |                                       |  |
| Hydraulic pump type                                              |     | Gear pump                             |  |
| Hydraulic flow - Pressure                                        |     | 70 l/min / 200 bar                    |  |
| High-Flow Option (I/min)                                         |     | 110 l/min                             |  |
| Drive hydraulic system pressure                                  |     | 380 bar                               |  |
| Tank capacities                                                  |     |                                       |  |
| Hydraulic oil                                                    |     | 741                                   |  |
| Fuel tank                                                        |     | 102                                   |  |
| Noise and vibration                                              |     | 1021                                  |  |
| Vibration on hands/arms                                          |     | < 2.50 m/s²                           |  |
| Miscellaneous                                                    |     | · 2.00 H// 3                          |  |
| Safety cab homologation                                          |     | ROPS - FOPS cab (level 1)             |  |

### MLA-T 516-75 H - Dimensional drawing