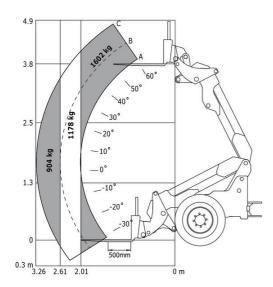

#### MLA-T 516-75 H - Load chart

Machine on tires with forks - Load chart compliant with EN 474-3 (80%) Metric