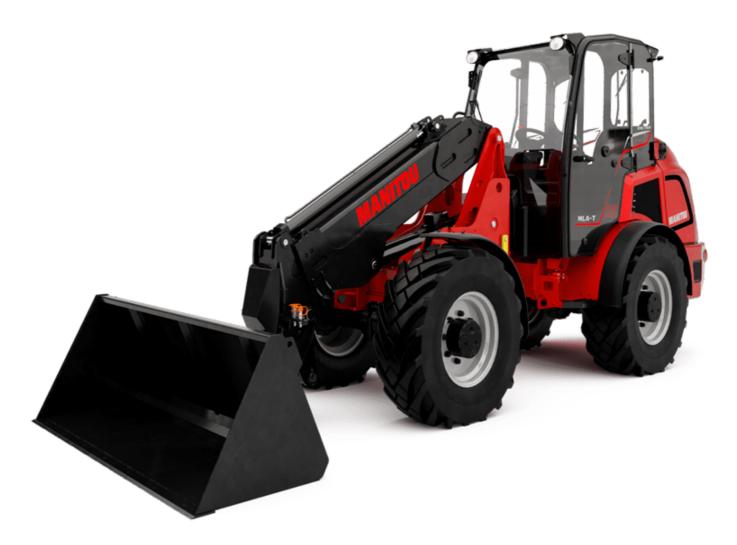

# MLA-T 516-75 H

| Capacities                                                       |     | Metric                                |  |
|------------------------------------------------------------------|-----|---------------------------------------|--|
| · · · · · · · · · · · · · · · · · · ·                            |     | 3535 kg                               |  |
| Static tipping load with bucket (straight)                       |     | 2732 kg                               |  |
| Static tipping load with forks (straight)                        |     | •                                     |  |
| Static tipping load with forks (full turn)                       |     | 2000 kg                               |  |
| Max. payload with forks as per EN 474-3 (80%)                    | 105 | 1600 kg                               |  |
| Max. height of bucket pivot point                                | h35 | 5.03 m                                |  |
| Max. lifting height (below forks)                                | h3  | 4.84 m                                |  |
| Max. outreach                                                    |     | 3.30 m                                |  |
| Weight and dimensions                                            |     |                                       |  |
| Unladen weight (with forks) with 4-post canopy                   |     | 5543 kg                               |  |
| Overall width of 4 posts canopy                                  | b22 | 1.28 m                                |  |
| Overall cab width                                                | b4  | 1.28 m                                |  |
| Overall height with 4 posts canopy                               | h38 | 2.48 m                                |  |
| Articulation angle                                               | a19 | 44 °                                  |  |
| Overall width less bucket                                        | b1  | 1.74 m                                |  |
| Overall length - Less Bucket                                     | 12  | 4.95 m                                |  |
| Ground clearance                                                 | m4  | 0.31 m                                |  |
| Engine                                                           |     |                                       |  |
| Engine brand                                                     |     | Deutz                                 |  |
| Engine model                                                     |     | TD 3.6 L4                             |  |
| Engine norm                                                      |     | Stage V, Tier 4                       |  |
| Number of cylinders / Capacity of cylinders                      |     | 4 - 3600 cm³                          |  |
| I.C. Engine power rating / Power                                 |     | 74.30 Hp / 55.40 kW                   |  |
| Max. torque / Engine rotation                                    |     | 330 Nm / 1600 rpm                     |  |
| Engine cooling system                                            |     | 2 radiators water + hydraulic oil     |  |
| Transmission                                                     |     |                                       |  |
| Transmission type                                                |     | Hydrostatic                           |  |
| Number of gears (forward / reverse)                              |     | 2/2                                   |  |
| Max. travel speed (may vary according to applicable regulations) |     | 30 km/h                               |  |
| Travel speed (laden)                                             |     | 20 km/h                               |  |
| Differential lock                                                |     | Front and rear locking of the machine |  |
| Parking brake                                                    |     | Manual                                |  |
| Hydraulics                                                       |     |                                       |  |
| Hydraulic pump type                                              |     | Gear pump                             |  |
| Hydraulic flow - Pressure                                        |     | 70 l/min / 200 bar                    |  |
| High-Flow Option (I/min)                                         |     | 110 l/min                             |  |
| Drive hydraulic system pressure                                  |     | 380 bar                               |  |
| Tank capacities                                                  |     |                                       |  |
| Hydraulic oil                                                    |     | 741                                   |  |
| Fuel tank                                                        |     | 102                                   |  |
| Noise and vibration                                              |     | 1021                                  |  |
| Vibration on hands/arms                                          |     | < 2.50 m/s²                           |  |
| Miscellaneous                                                    |     | · 2.00 H// 3                          |  |
| Safety cab homologation                                          |     | ROPS - FOPS cab (level 1)             |  |