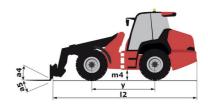

| -         | S       | S       |
| Speed control                                                | 0         | 0       | S       |
| Third speed                                                  | 0         | 0       | S       |
| Lighting                                                     |           |         |         |
| Complete road lighting                                       | 0         | -       | S       |
| Front and rear LED work lights on cab (x4: 2 front + 2 rear) | 0         | 0       | S       |
| Front and rear work lights on cab (x4)                       | S/0**     | S       | -       |

#### MLA-T 516-75 H - Load chart

Machine on tires with forks - Load chart compliant with EN 474-3 (80%) Metric



### MLA-T 516-75 H - Dimensional drawing











#### **Head Office**

B.P. 249 - 430 rue de l'Aubinière 44150 Ancenis Cedex - France Tel: +33 (0)2 40 09 10 11 - Fax: +33 (0)2 40 09 10 97 www.manitou.com



This publication provides a description of the configuration versions and options for Manitou products, which may differ for equipment. The equipment presented in this brochure may be part of a series, as an option, or it may not be available, depending on the versions. Manitou reserves the right, at any time and without notice, to amend the specifications described and represented. The specifications provided do not bind the manufacturer. For more details, please contact your Manitou agent. This is not a contractually binding document. The presentation of the products is not contractually binding. List of specifications non-exh