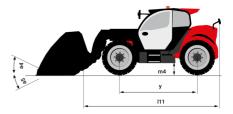

## MT 935 75D ST5

|                                                | <b>MT 935 75D STS</b> Created on June 27, 2024 at 9:29:03 AM U |
|------------------------------------------------|----------------------------------------------------------------|
| Capacities                                     | Metric                                                         |
| Max. capacity                                  | 3500 kg                                                        |
| Max. lifting height                            | 9 m                                                            |
| Max. outreach                                  | 6.40 m                                                         |
| Breakout force with bucket                     | 7180 daN                                                       |
| Weight and dimensions                          |                                                                |
| Overall length to carriage                     | l11 4.70 m                                                     |
| Length to face of forks                        | l2 4.78 m                                                      |
| Overall length (with forks)                    | l1 5.98 m                                                      |
| Overall width                                  | b1 2.27 m                                                      |
| Overall height                                 | h17 2.48 m                                                     |
| Wheelbase                                      | y 2.80 m                                                       |
| Ground clearance                               | m4 0.42 m                                                      |
| Overall cab width                              | b4 0.95 m                                                      |
| Tilt-up angle                                  | a4 13 °                                                        |
| Tilt-down angle                                | a5 114 °                                                       |
| External turning radius                        | Wa3 3.77 m                                                     |
| External turning radius (over tyres)           | Wa1 3.78 m                                                     |
| Unladen weight (with forks)                    | 7480 kg                                                        |
| Overall weight                                 | 7480 kg                                                        |
| Tires type                                     | Pneumatic                                                      |
| Standard tires                                 | Alliance 400/80 - 24 - 162A8                                   |
| Forks length / width / section                 | l / e / s 1200 mm x 100 mm x 50 mm                             |
| Performances                                   |                                                                |
| Lifting                                        | 7.20 s                                                         |
| Lowering                                       | 4.70 s                                                         |
| Extension                                      | 11 s                                                           |
| Retraction                                     | 7 s                                                            |
| Crowd                                          | 3 s                                                            |
| Dump                                           | 3.40 s                                                         |
| Engine                                         |                                                                |
| Engine brand                                   | Deutz                                                          |
| Engine norm                                    | Stage V / Tier 4 Final                                         |
| Engine model                                   | TCD 2.9I 2501-7118                                             |
| Number of cylinders / Capacity of cylinders    | 4 - 2924 cm³                                                   |
| I.C. Engine power rating - Power               | 75 Hp / 55.40 kW                                               |
| Max. torque / Engine rotation                  | 375 Nm @ 1400 rpm                                              |
| Drawbar pull (Laden)                           | 7220 daN                                                       |
| HVO validated (according to EN 15940 standard) | Yes                                                            |
| Electric circuit                               |                                                                |
| 12V Battery capacity                           | 110 Ah                                                         |
| Transmission                                   |                                                                |
| Transmission type                              | Torque converter                                               |
| Number of gears (forward / reverse)            | 4 / 4                                                          |
| Max. travel speed                              | 24.70 km/h                                                     |
| Parking brake                                  | Automatic parking brake                                        |
| Service brake                                  | Hydraulic servo brake                                          |
| Hydraulics                                     |                                                                |
| Hydraulic pump type                            | Axial piston                                                   |
| Hydraulic flow / Pressure                      | 110 l/min-270 bar                                              |
| Tank capacities                                |                                                                |
| Engine oil                                     | 8.50 l                                                         |
| Hydraulic oil                                  | 145                                                            |
| Fuel tank                                      | 103 I                                                          |
| Noise and vibration                            |                                                                |
| Noise at driving position (LpA)                | 77 dB                                                          |
| Noise to environment (LwA)                     | 104 dB                                                         |
| Vibration on hands/arms                        | < 2.50 m/s <sup>2</sup>                                        |
| Miscellaneous                                  |                                                                |
| Steering wheels (front / rear)                 | 2/2                                                            |
| Drive wheels (front / rear)                    | 2/2                                                            |
| Safety / Safety cab homologation               | Standard EN 15000 / Cabin ROPS - FOPS level 2                  |
| Controls                                       | JSM                                                            |

## MT 935 75D ST5 - Dimensional drawing