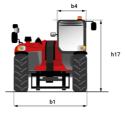

## MT 935 75D ST5

|                                                | <b>MT 935 75D STS</b> Created on June 27, 2024 at 9:29:03 AM U |
|------------------------------------------------|----------------------------------------------------------------|
| Capacities                                     | Metric                                                         |
| Max. capacity                                  | 3500 kg                                                        |
| Max. lifting height                            | 9 m                                                            |
| Max. outreach                                  | 6.40 m                                                         |
| Breakout force with bucket                     | 7180 daN                                                       |
| Weight and dimensions                          |                                                                |
| Overall length to carriage                     | l11 4.70 m                                                     |
| Length to face of forks                        | l2 4.78 m                                                      |
| Overall length (with forks)                    | l1 5.98 m                                                      |
| Overall width                                  | b1 2.27 m                                                      |
| Overall height                                 | h17 2.48 m                                                     |
| Wheelbase                                      | y 2.80 m                                                       |
| Ground clearance                               | m4 0.42 m                                                      |
| Overall cab width                              | b4 0.95 m                                                      |
| Tilt-up angle                                  | a4 13 °                                                        |
| Tilt-down angle                                | a5 114 °                                                       |
| External turning radius                        | Wa3 3.77 m                                                     |
| External turning radius (over tyres)           | Wa1 3.78 m                                                     |
| Unladen weight (with forks)                    | 7480 kg                                                        |
| Overall weight                                 | 7480 kg                                                        |
| Tires type                                     | Pneumatic                                                      |
| Standard tires                                 | Alliance 400/80 - 24 - 162A8                                   |
| Forks length / width / section                 | l / e / s 1200 mm x 100 mm x 50 mm                             |
| Performances                                   |                                                                |
| Lifting                                        | 7.20 s                                                         |
| Lowering                                       | 4.70 s                                                         |
| Extension                                      | 11 s                                                           |
| Retraction                                     | 7 s                                                            |
| Crowd                                          | 3 s                                                            |
| Dump                                           | 3.40 s                                                         |
| Engine                                         |                                                                |
| Engine brand                                   | Deutz                                                          |
| Engine norm                                    | Stage V / Tier 4 Final                                         |
| Engine model                                   | TCD 2.9I 2501-7118                                             |
| Number of cylinders / Capacity of cylinders    | 4 - 2924 cm³                                                   |
| I.C. Engine power rating - Power               | 75 Hp / 55.40 kW                                               |
| Max. torque / Engine rotation                  | 375 Nm @ 1400 rpm                                              |
| Drawbar pull (Laden)                           | 7220 daN                                                       |
| HVO validated (according to EN 15940 standard) | Yes                                                            |
| Electric circuit                               |                                                                |
| 12V Battery capacity                           | 110 Ah                                                         |
| Transmission                                   |                                                                |
| Transmission type                              | Torque converter                                               |
| Number of gears (forward / reverse)            | 4 / 4                                                          |
| Max. travel speed                              | 24.70 km/h                                                     |
| Parking brake                                  | Automatic parking brake                                        |
| Service brake                                  | Hydraulic servo brake                                          |
| Hydraulics                                     |                                                                |
| Hydraulic pump type                            | Axial piston                                                   |
| Hydraulic flow / Pressure                      | 110 l/min-270 bar                                              |
| Tank capacities                                |                                                                |
| Engine oil                                     | 8.50 l                                                         |
| Hydraulic oil                                  | 145                                                            |
| Fuel tank                                      | 103 I                                                          |
| Noise and vibration                            |                                                                |
| Noise at driving position (LpA)                | 77 dB                                                          |
| Noise to environment (LwA)                     | 104 dB                                                         |
| Vibration on hands/arms                        | < 2.50 m/s <sup>2</sup>                                        |
| Miscellaneous                                  |                                                                |
| Steering wheels (front / rear)                 | 2/2                                                            |
| Drive wheels (front / rear)                    | 2/2                                                            |
| Safety / Safety cab homologation               | Standard EN 15000 / Cabin ROPS - FOPS level 2                  |
| Controls                                       | JSM                                                            |