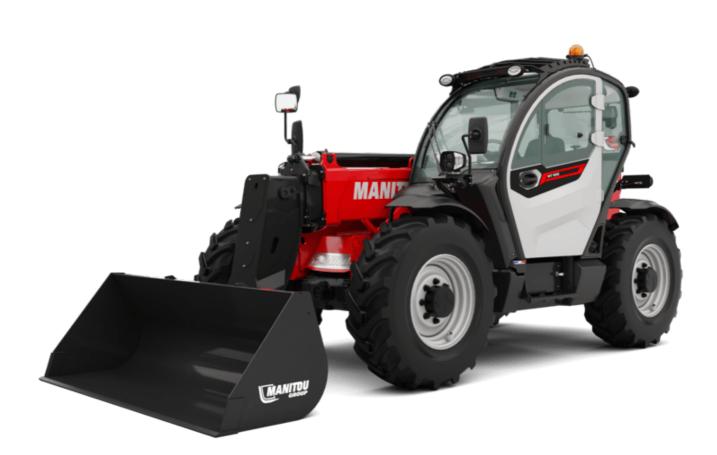

Technical sheet :

## MT 935 75D ST5

|                                                | <b>MT 935 75D STS</b> Created on June 27, 2024 at 9:29:03 AM U |
|------------------------------------------------|----------------------------------------------------------------|
| Capacities                                     | Metric                                                         |
| Max. capacity                                  | 3500 kg                                                        |
| Max. lifting height                            | 9 m                                                            |
| Max. outreach                                  | 6.40 m                                                         |
| Breakout force with bucket                     | 7180 daN                                                       |
| Weight and dimensions                          |                                                                |
| Overall length to carriage                     | l11 4.70 m                                                     |
| Length to face of forks                        | l2 4.78 m                                                      |
| Overall length (with forks)                    | l1 5.98 m                                                      |
| Overall width                                  | b1 2.27 m                                                      |
| Overall height                                 | h17 2.48 m                                                     |
| Wheelbase                                      | y 2.80 m                                                       |
| Ground clearance                               | m4 0.42 m                                                      |
| Overall cab width                              | b4 0.95 m                                                      |
| Tilt-up angle                                  | a4 13 °                                                        |
| Tilt-down angle                                | a5 114 °                                                       |
| External turning radius                        | Wa3 3.77 m                                                     |
| External turning radius (over tyres)           | Wa1 3.78 m                                                     |
| Unladen weight (with forks)                    | 7480 kg                                                        |
| Overall weight                                 | 7480 kg                                                        |
| Tires type                                     | Pneumatic                                                      |
| Standard tires                                 | Alliance 400/80 - 24 - 162A8                                   |
| Forks length / width / section                 | l / e / s 1200 mm x 100 mm x 50 mm                             |
| Performances                                   |                                                                |
| Lifting                                        | 7.20 s                                                         |
| Lowering                                       | 4.70 s                                                         |
| Extension                                      | 11 s                                                           |
| Retraction                                     | 7 s                                                            |
| Crowd                                          | 3 s                                                            |
| Dump                                           | 3.40 s                                                         |
| Engine                                         |                                                                |
| Engine brand                                   | Deutz                                                          |
| Engine norm                                    | Stage V / Tier 4 Final                                         |
| Engine model                                   | TCD 2.9I 2501-7118                                             |
| Number of cylinders / Capacity of cylinders    | 4 - 2924 cm³                                                   |
| I.C. Engine power rating - Power               | 75 Hp / 55.40 kW                                               |
| Max. torque / Engine rotation                  | 375 Nm @ 1400 rpm                                              |
| Drawbar pull (Laden)                           | 7220 daN                                                       |
| HVO validated (according to EN 15940 standard) | Yes                                                            |
| Electric circuit                               |                                                                |
| 12V Battery capacity                           | 110 Ah                                                         |
| Transmission                                   |                                                                |
| Transmission type                              | Torque converter                                               |
| Number of gears (forward / reverse)            | 4 / 4                                                          |
| Max. travel speed                              | 24.70 km/h                                                     |
| Parking brake                                  | Automatic parking brake                                        |
| Service brake                                  | Hydraulic servo brake                                          |
| Hydraulics                                     |                                                                |
| Hydraulic pump type                            | Axial piston                                                   |
| Hydraulic flow / Pressure                      | 110 l/min-270 bar                                              |
| Tank capacities                                |                                                                |
| Engine oil                                     | 8.50 l                                                         |
| Hydraulic oil                                  | 145                                                            |
| Fuel tank                                      | 103 I                                                          |
| Noise and vibration                            |                                                                |
| Noise at driving position (LpA)                | 77 dB                                                          |
| Noise to environment (LwA)                     | 104 dB                                                         |
| Vibration on hands/arms                        | < 2.50 m/s <sup>2</sup>                                        |
| Miscellaneous                                  |                                                                |
| Steering wheels (front / rear)                 | 2/2                                                            |
| Drive wheels (front / rear)                    | 2/2                                                            |
| Safety / Safety cab homologation               | Standard EN 15000 / Cabin ROPS - FOPS level 2                  |
| Controls                                       | JSM                                                            |