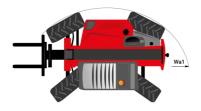

## MT 935 75D ST5

|                                                | <b>MT 935 75D STS</b> Created on June 27, 2024 at 9:29:03 AM U |
|------------------------------------------------|----------------------------------------------------------------|
| Capacities                                     | Metric                                                         |
| Max. capacity                                  | 3500 kg                                                        |
| Max. lifting height                            | 9 m                                                            |
| Max. outreach                                  | 6.40 m                                                         |
| Breakout force with bucket                     | 7180 daN                                                       |
| Weight and dimensions                          |                                                                |
| Overall length to carriage                     | l11 4.70 m                                                     |
| Length to face of forks                        | l2 4.78 m                                                      |
| Overall length (with forks)                    | l1 5.98 m                                                      |
| Overall width                                  | b1 2.27 m                                                      |
| Overall height                                 | h17 2.48 m                                                     |
| Wheelbase                                      | y 2.80 m                                                       |
| Ground clearance                               | m4 0.42 m                                                      |
| Overall cab width                              | b4 0.95 m                                                      |
| Tilt-up angle                                  | a4 13 °                                                        |
| Tilt-down angle                                | a5 114 °                                                       |
| External turning radius                        | Wa3 3.77 m                                                     |
| External turning radius (over tyres)           | Wa1 3.78 m                                                     |
| Unladen weight (with forks)                    | 7480 kg                                                        |
| Overall weight                                 | 7480 kg                                                        |
| Tires type                                     | Pneumatic                                                      |
| Standard tires                                 | Alliance 400/80 - 24 - 162A8                                   |
| Forks length / width / section                 | l / e / s 1200 mm x 100 mm x 50 mm                             |
| Performances                                   |                                                                |
| Lifting                                        | 7.20 s                                                         |
| Lowering                                       | 4.70 s                                                         |
| Extension                                      | 11 s                                                           |
| Retraction                                     | 7 s                                                            |
| Crowd                                          | 3 s                                                            |
| Dump                                           | 3.40 s                                                         |
| Engine                                         |                                                                |
| Engine brand                                   | Deutz                                                          |
| Engine norm                                    | Stage V / Tier 4 Final                                         |
| Engine model                                   | TCD 2.9I 2501-7118                                             |
| Number of cylinders / Capacity of cylinders    | 4 - 2924 cm³                                                   |
| I.C. Engine power rating - Power               | 75 Hp / 55.40 kW                                               |
| Max. torque / Engine rotation                  | 375 Nm @ 1400 rpm                                              |
| Drawbar pull (Laden)                           | 7220 daN                                                       |
| HVO validated (according to EN 15940 standard) | Yes                                                            |
| Electric circuit                               |                                                                |
| 12V Battery capacity                           | 110 Ah                                                         |
| Transmission                                   |                                                                |
| Transmission type                              | Torque converter                                               |
| Number of gears (forward / reverse)            | 4 / 4                                                          |
| Max. travel speed                              | 24.70 km/h                                                     |
| Parking brake                                  | Automatic parking brake                                        |
| Service brake                                  | Hydraulic servo brake                                          |
| Hydraulics                                     |                                                                |
| Hydraulic pump type                            | Axial piston                                                   |
| Hydraulic flow / Pressure                      | 110 l/min-270 bar                                              |
| Tank capacities                                |                                                                |
| Engine oil                                     | 8.50 l                                                         |
| Hydraulic oil                                  | 145                                                            |
| Fuel tank                                      | 103 I                                                          |
| Noise and vibration                            |                                                                |
| Noise at driving position (LpA)                | 77 dB                                                          |
| Noise to environment (LwA)                     | 104 dB                                                         |
| Vibration on hands/arms                        | < 2.50 m/s <sup>2</sup>                                        |
| Miscellaneous                                  |                                                                |
| Steering wheels (front / rear)                 | 2/2                                                            |
| Drive wheels (front / rear)                    | 2/2                                                            |
| Safety / Safety cab homologation               | Standard EN 15000 / Cabin ROPS - FOPS level 2                  |
| Controls                                       | JSM                                                            |