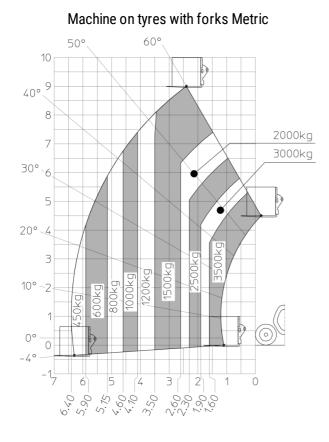

## MT 935 75D ST5 - Load chart

Head Office B.P. 249 - 430 rue de l'Aubinière 44150 Ancenis Cedex - France Tel: +33 (0)2 40 09 10 11 - Fax: +33 (0)2 40 09 10 97 www.manitou.com

This publication provides a description of the configuration versions and options for Manitou products, which may differ for equipment. The equipment presented in this brochure may be part of a series, as an option, or it may not be available, depending on the versions. Manitou reserves the right, at any time and without notice, to amend the specifications described and represented. The specifications provided do not bind the manufacturer. For more details, please contact your Manitou agent. This is not a contractually binding document. The presentation of the products is not contractually binding. List of specifications non-exhaustive. The logos as well as the visual identity of the company are owned by Manitou and cannot be used without authorisation. All rights reserved. The photos and diagrams contained in this brochure are only provided for consultation and information purposes.