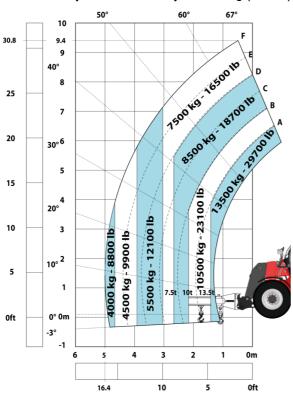

|
| Diesel Exhaust fluid (AdBlue® type)         | 241                                                 |
| Miscellaneous                               | 241                                                 |
|                                             | Cabin ROPS - FOPS level 2                           |
| Safety cab homologation                     |                                                     |
| Controls                                    | JSM                                                 |

## MHT 10135 ST5 - Dimensional drawing







#### MHT 10135 ST5 - Load chart

#### Machine on tyres with forks LC 600 mm Metric



#### Machine on tyres with forks LC 1200 mm Metric



#### Machine on tyres with 3-hook jib 13500 kg (Metric)



Machine on tyres with platform Metric





### Machine on tyres with cylinder handler CH 4 (Metric)



## **Mining Specifications**

MHT 10135 ST5





#### **Head Office**

B.P. 249 - 430 rue de l'Aubinière 44150 Ancenis Cedex - France Tel: +33 (0)2 40 09 10 11 - Fax: +33 (0)2 40 09 10 97 www.manitou.com



This publication provides a description of the configuration versions and options for Manitou products, which may differ for equipment. The equipment presented in this brochure may be part of a series, as an option, or it may not be available, depending on the versions. Manitou reserves the right, at any time and without notice, to amend the specifications described and represented. The specifications provided do not bind the manufacturer. For more details, please contact your Manito