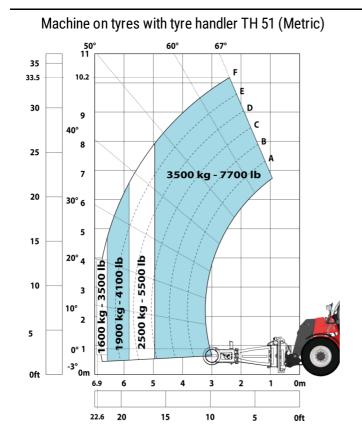

|
| Diesel Exhaust fluid (AdBlue® type)         | 241                                                 |
| Miscellaneous                               | 241                                                 |
|                                             | Cabin ROPS - FOPS level 2                           |
| Safety cab homologation                     |                                                     |
| Controls                                    | JSM                                                 |

## MHT 10135 ST5 - Dimensional drawing







#### MHT 10135 ST5 - Load chart

#### Machine on tyres with forks LC 600 mm Metric



#### Machine on tyres with forks LC 1200 mm Metric



#### Machine on tyres with 3-hook jib 13500 kg (Metric)



Machine on tyres with platform Metric





### Machine on tyres with cylinder handler CH 4 (Metric)



## **Mining Specifications**

MHT 10135 ST5





#### **Head Office**

B.P. 249 - 430 rue de l'Aubinière 44150 Ancenis Cedex - France Tel: +33 (0)2 40 09 10 11 - Fax: +33 (0)2 40 09 10 97 www.manitou.com



This publication provides a description of the configuration versions and options for Manitou products, which may differ for equipment. The equipment presented in this brochure may be part of a series, as an option, or it may not be available, depending on the versions. Manitou reserves the right, at any time and without notice, to amend the specifications described and represented. The specifications provided do not bind the manufacturer. For more details, please contact your Manitou agent. This is not a contractually bindin