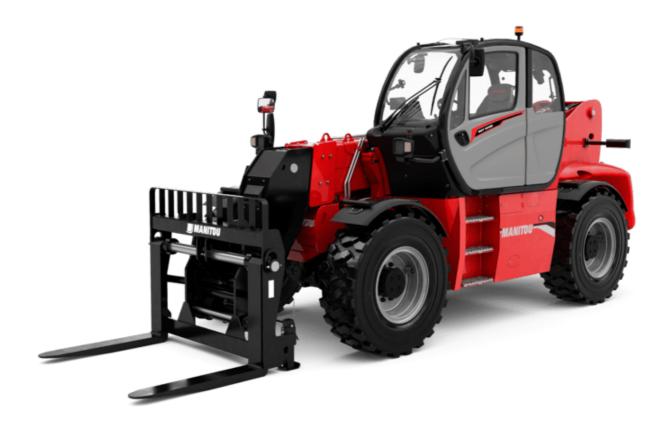

# **MHT 10135 ST5**

|                                             | MHT 10135 ST5 Created on June 20, 2024 at 7:28:34 A |
|---------------------------------------------|-----------------------------------------------------|
| Capacities                                  | Metric                                              |
| Max. capacity                               | 13500 kg                                            |
| Load center of gravity                      | c 600 mm                                            |
| Max. lifting height                         | 9.60 m                                              |
| Max. outreach                               | 5.20 m                                              |
| Weight and dimensions                       |                                                     |
| Overall length                              | l1 7.35 m                                           |
| Unladen weight (with forks)                 | 19900 kg                                            |
| Ground clearance                            | m4 0.43 m                                           |
| Wheelbase                                   | y 3.37 m                                            |
| Length to face of forks                     | 12 6.15 m                                           |
| Overall width                               | b1 2.54 m                                           |
| Overall height                              | h17 2.99 m                                          |
| Overall cab width                           | b4 0.95 m                                           |
| Tilt-up angle                               | a4 12 °                                             |
| Tilt-down angle                             | a5 104 °                                            |
| External turning radius (over tyres)        | Wa1 5.35 m                                          |
| Forks length / width / section              | 1/e/s 1200 mm x 180 mm / 75 mm                      |
| Frame leveling corrector                    | a9 9°                                               |
| Wheels                                      | a9 9                                                |
|                                             | 17,5-R25                                            |
| Standard tires                              |                                                     |
| Number of front wheels / rear wheels        | 2/2                                                 |
| Drive wheels (front / rear)                 | 2/2                                                 |
| Steering mode                               | 2 wheel steer, 4 wheel steer, Crab mod              |
| Engine                                      |                                                     |
| Engine brand                                | Yanmar                                              |
| Engine norm                                 | Stage V / Tier 4                                    |
| Engine model                                | 4TN107FTT-6SMU1                                     |
| Number of cylinders / Capacity of cylinders | 4 - 4567 cm³                                        |
| I.C. Engine power rating / Power            | 173 Hp / 127 kW                                     |
| Max. torque / Engine rotation               | 805 Nm@1500 rpm                                     |
| Engine cooling system                       | Water                                               |
| Number of batteries                         | 2                                                   |
| Battery voltage                             | 12 V                                                |
| Drawbar pull                                | 11770 daN                                           |
| Transmission                                |                                                     |
| Transmission type                           | Hydrostatic                                         |
| Number of gears (forward / reverse)         | 2/2                                                 |
| Max. travel speed                           | 30 km/h                                             |
| Parking brake                               | Automatic negative parking brake                    |
| Service brake                               | Oil-immersed multi-discs braking on front axles     |
| Gradeability (laden / unladen)              | 32.40 % / 55.40 %                                   |
| Hydraulics                                  |                                                     |
| Hydraulic pump type                         | Variable displacement pump                          |
| Hydraulic flow - Pressure                   | 185 l/min - 350 bar                                 |
| Tank capacities                             |                                                     |
| Engine oil                                  | 13                                                  |
| Hydraulic oil                               | 2901                                                |
| Fuel tank                                   | 3151                                                |
| Diesel Exhaust fluid (AdBlue® type)         | 241                                                 |
| Miscellaneous                               | 241                                                 |
|                                             | Cabin ROPS - FOPS level 2                           |
| Safety cab homologation                     |                                                     |
| Controls                                    | JSM                                                 |