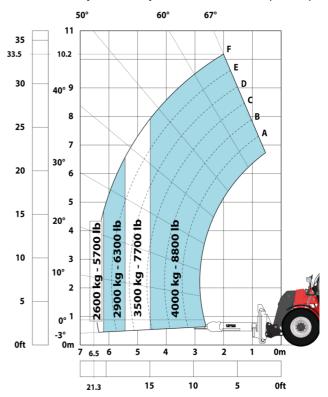

|
| Miscellaneous                               | 241                                                 |
|                                             | Cabin ROPS - FOPS level 2                           |
| Safety cab homologation                     |                                                     |
| Controls                                    | JSM                                                 |

## MHT 10135 ST5 - Dimensional drawing







#### MHT 10135 ST5 - Load chart

#### Machine on tyres with forks LC 600 mm Metric



#### Machine on tyres with forks LC 1200 mm Metric



#### Machine on tyres with 3-hook jib 13500 kg (Metric)



Machine on tyres with platform Metric





### Machine on tyres with cylinder handler CH 4 (Metric)



## **Mining Specifications**

MHT 10135 ST5





#### **Head Office**

B.P. 249 - 430 rue de l'Aubinière 44150 Ancenis Cedex - France Tel: +33 (0)2 40 09 10 11 - Fax: +33 (0)2 40 09 10 97 www.manitou.com



This publication provides a description of the configuration versions and options for Manitou products, which may differ for equipment. The equipment presented in this brochure may be part of a series, as an option, or it may not be available, depending on the versions. Manitou reserves the right, at any time and without notice, to amend the specifications described and represented. The specifications provided do not bind the manufacturer. For more details, please contact your Manitou agent. This is not a contractually binding document. The presentation of the products is not contract