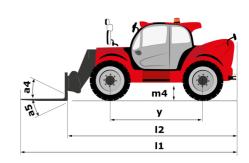

# **MHT 10135 ST5**

|                                             | MHT 10135 ST5 Created on June 20, 2024 at 7:28:34 A |
|---------------------------------------------|-----------------------------------------------------|
| Capacities                                  | Metric                                              |
| Max. capacity                               | 13500 kg                                            |
| Load center of gravity                      | c 600 mm                                            |
| Max. lifting height                         | 9.60 m                                              |
| Max. outreach                               | 5.20 m                                              |
| Weight and dimensions                       |                                                     |
| Overall length                              | l1 7.35 m                                           |
| Unladen weight (with forks)                 | 19900 kg                                            |
| Ground clearance                            | m4 0.43 m                                           |
| Wheelbase                                   | y 3.37 m                                            |
| Length to face of forks                     | 12 6.15 m                                           |
| Overall width                               | b1 2.54 m                                           |
| Overall height                              | h17 2.99 m                                          |
| Overall cab width                           | b4 0.95 m                                           |
| Tilt-up angle                               | a4 12 °                                             |
| Tilt-down angle                             | a5 104 °                                            |
| External turning radius (over tyres)        | Wa1 5.35 m                                          |
| Forks length / width / section              | 1/e/s 1200 mm x 180 mm / 75 mm                      |
| Frame leveling corrector                    | a9 9°                                               |
| Wheels                                      | a9 9                                                |
|                                             | 17,5-R25                                            |
| Standard tires                              |                                                     |
| Number of front wheels / rear wheels        | 2/2                                                 |
| Drive wheels (front / rear)                 | 2/2                                                 |
| Steering mode                               | 2 wheel steer, 4 wheel steer, Crab mod              |
| Engine                                      |                                                     |
| Engine brand                                | Yanmar                                              |
| Engine norm                                 | Stage V / Tier 4                                    |
| Engine model                                | 4TN107FTT-6SMU1                                     |
| Number of cylinders / Capacity of cylinders | 4 - 4567 cm³                                        |
| I.C. Engine power rating / Power            | 173 Hp / 127 kW                                     |
| Max. torque / Engine rotation               | 805 Nm@1500 rpm                                     |
| Engine cooling system                       | Water                                               |
| Number of batteries                         | 2                                                   |
| Battery voltage                             | 12 V                                                |
| Drawbar pull                                | 11770 daN                                           |
| Transmission                                |                                                     |
| Transmission type                           | Hydrostatic                                         |
| Number of gears (forward / reverse)         | 2/2                                                 |
| Max. travel speed                           | 30 km/h                                             |
| Parking brake                               | Automatic negative parking brake                    |
| Service brake                               | Oil-immersed multi-discs braking on front axles     |
| Gradeability (laden / unladen)              | 32.40 % / 55.40 %                                   |
| Hydraulics                                  |                                                     |
| Hydraulic pump type                         | Variable displacement pump                          |
| Hydraulic flow - Pressure                   | 185 l/min - 350 bar                                 |
| Tank capacities                             |                                                     |
| Engine oil                                  | 13                                                  |
| Hydraulic oil                               | 2901                                                |
| Fuel tank                                   | 3151                                                |
| Diesel Exhaust fluid (AdBlue® type)         | 241                                                 |
| Miscellaneous                               | 241                                                 |
|                                             | Cabin ROPS - FOPS level 2                           |
| Safety cab homologation                     |                                                     |
| Controls                                    | JSM                                                 |

## MHT 10135 ST5 - Dimensional drawing