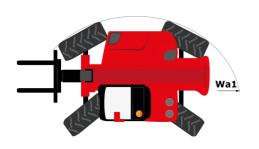

|
| Hydraulic oil                               | 2901                                                |
| Fuel tank                                   | 3151                                                |
| Diesel Exhaust fluid (AdBlue® type)         | 241                                                 |
| Miscellaneous                               | 241                                                 |
|                                             | Cabin ROPS - FOPS level 2                           |
| Safety cab homologation                     |                                                     |
| Controls                                    | JSM                                                 |

## MHT 10135 ST5 - Dimensional drawing







#### MHT 10135 ST5 - Load chart

#### Machine on tyres with forks LC 600 mm Metric



#### Machine on tyres with forks LC 1200 mm Metric



#### Machine on tyres with 3-hook jib 13500 kg (Metric)



Machine on tyres with platform Metric





### Machine on tyres with cylinder handler CH 4 (Metric)



## **Mining Specifications**

MHT 10135 ST5





#### **Head Office**

B.P. 249 - 430 rue de l'Aubinière 44150 Ancenis Cedex - France Tel: +33 (0)2 40 09 10 11 - Fax: +33 (0)2 40 09 10 97 www.manitou.com



This publication provides a description of the configuration versions and options for Manitou products, which may differ for equipment. The equipment presented in this brochure may be part of a series, as an option, or it may not be available, depending on the versions. Manitou reserv