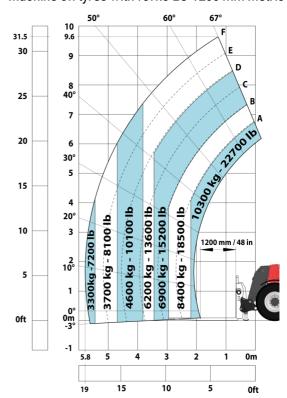

|
| Fuel tank                                   | 3151                                                |
| Diesel Exhaust fluid (AdBlue® type)         | 241                                                 |
| Miscellaneous                               | 241                                                 |
|                                             | Cabin ROPS - FOPS level 2                           |
| Safety cab homologation                     |                                                     |
| Controls                                    | JSM                                                 |

## MHT 10135 ST5 - Dimensional drawing







#### MHT 10135 ST5 - Load chart

#### Machine on tyres with forks LC 600 mm Metric



#### Machine on tyres with forks LC 1200 mm Metric



#### Machine on tyres with 3-hook jib 13500 kg (Metric)



Machine on tyres with platform Metric





### Machine on tyres with cylinder handler CH 4 (Metric)



## **Mining Specifications**

MHT 10135 ST5





#### **Head Office**

B.P. 249 - 430 rue de l'Aubinière 44150 Ancenis Cedex - France Tel: +33 (0)2 40 09 10 11 - Fax: +33 (0)2 40 09 10 97 www.manitou.com



This publication provides a description of the configuration versions and options for Manitou products, which may differ for equipment. The equipment presented in this brochure may be part of a series, as an option, or it may not be available, depending on the versions. Manitou reserves the right, at any time and without notice, to amend the specifications described and represented. The specifications provided do not bind the