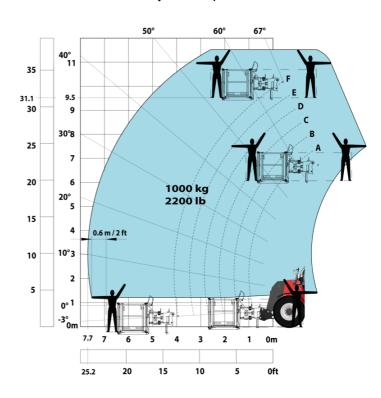

#### Machine on tyres with 3-hook jib 13500 kg (Metric)

Machine on tyres with platform Metric