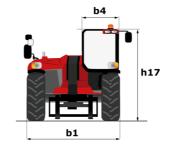

# **MHT 10135 ST5**

|                                             | MHT 10135 ST5 Created on June 20, 2024 at 7:28:34 A |
|---------------------------------------------|-----------------------------------------------------|
| Capacities                                  | Metric                                              |
| Max. capacity                               | 13500 kg                                            |
| Load center of gravity                      | c 600 mm                                            |
| Max. lifting height                         | 9.60 m                                              |
| Max. outreach                               | 5.20 m                                              |
| Weight and dimensions                       |                                                     |
| Overall length                              | l1 7.35 m                                           |
| Unladen weight (with forks)                 | 19900 kg                                            |
| Ground clearance                            | m4 0.43 m                                           |
| Wheelbase                                   | y 3.37 m                                            |
| Length to face of forks                     | 12 6.15 m                                           |
| Overall width                               | b1 2.54 m                                           |
| Overall height                              | h17 2.99 m                                          |
| Overall cab width                           | b4 0.95 m                                           |
| Tilt-up angle                               | a4 12 °                                             |
| Tilt-down angle                             | a5 104 °                                            |
| External turning radius (over tyres)        | Wa1 5.35 m                                          |
| Forks length / width / section              | 1/e/s 1200 mm x 180 mm / 75 mm                      |
| Frame leveling corrector                    | a9 9°                                               |
| Wheels                                      | a9 9                                                |
|                                             | 17,5-R25                                            |
| Standard tires                              |                                                     |
| Number of front wheels / rear wheels        | 2/2                                                 |
| Drive wheels (front / rear)                 | 2/2                                                 |
| Steering mode                               | 2 wheel steer, 4 wheel steer, Crab mod              |
| Engine                                      |                                                     |
| Engine brand                                | Yanmar                                              |
| Engine norm                                 | Stage V / Tier 4                                    |
| Engine model                                | 4TN107FTT-6SMU1                                     |
| Number of cylinders / Capacity of cylinders | 4 - 4567 cm³                                        |
| I.C. Engine power rating / Power            | 173 Hp / 127 kW                                     |
| Max. torque / Engine rotation               | 805 Nm@1500 rpm                                     |
| Engine cooling system                       | Water                                               |
| Number of batteries                         | 2                                                   |
| Battery voltage                             | 12 V                                                |
| Drawbar pull                                | 11770 daN                                           |
| Transmission                                |                                                     |
| Transmission type                           | Hydrostatic                                         |
| Number of gears (forward / reverse)         | 2/2                                                 |
| Max. travel speed                           | 30 km/h                                             |
| Parking brake                               | Automatic negative parking brake                    |
| Service brake                               | Oil-immersed multi-discs braking on front axles     |
| Gradeability (laden / unladen)              | 32.40 % / 55.40 %                                   |
| Hydraulics                                  |                                                     |
| Hydraulic pump type                         | Variable displacement pump                          |
| Hydraulic flow - Pressure                   | 185 l/min - 350 bar                                 |
| Tank capacities                             |                                                     |
| Engine oil                                  | 13                                                  |
| Hydraulic oil                               | 2901                                                |
| Fuel tank                                   | 3151                                                |
| Diesel Exhaust fluid (AdBlue® type)         | 241                                                 |
| Miscellaneous                               | 241                                                 |
|                                             | Cabin ROPS - FOPS level 2                           |
| Safety cab homologation                     |                                                     |
| Controls                                    | JSM                                                 |

## MHT 10135 ST5 - Dimensional drawing