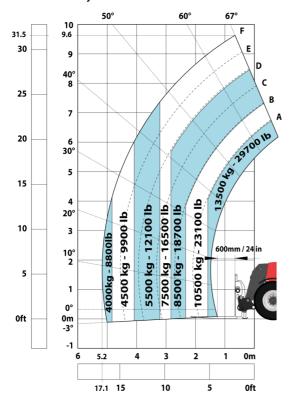

#### MHT 10135 ST5 - Load chart

#### Machine on tyres with forks LC 600 mm Metric