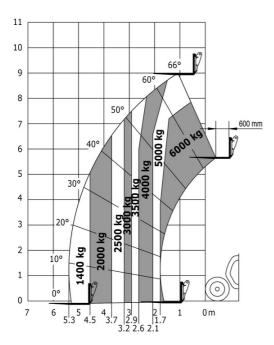

| Controls                                                         | JSM                                                      |

## MLT 961-160 V+ L - Dimensional drawing







### MLT 961-160 V+ L - Load chart

### Machine on tyres with forks Metric







#### **Head Office**

B.P. 249 - 430 rue de l'Aubinière 44150 Ancenis Cedex - France Tel: +33 (0)2 40 09 10 11 - Fax: +33 (0)2 40 09 10 97 www.manitou.com



This publication provides a description of the configuration versions and options for Manitou products, which may differ for equipment. The equipment presented in this brochure may be part of a series, as an option, or it may not be available, depending on the versions. Manitou reserves the right, at any time and without notice, to amend the specifications described and represented. The specifications provided do not bind the manufacturer. For more details, please contact your Manitou agent. This is not a contractually binding document. The presentation of the products is not contractually binding. List of specifications non-exh