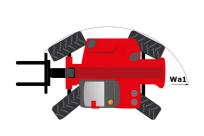

| Controls                                                         | JSM                                                      |

## MLT 961-160 V+ L - Dimensional drawing







### MLT 961-160 V+ L - Load chart

### Machine on tyres with forks Metric







#### **Head Office**

B.P. 249 - 430 rue de l'Aubinière 44150 Ancenis Cedex - France Tel: +33 (0)2 40 09 10 11 - Fax: +33 (0)2 40 09 10 97 www.manitou.com



This publication provides a description of the configuration versions and options for Manitou products, which may differ for equipment. The equipment presented in this brochure may be part of a series, as an option, or it may not be available, depending on the versions. Manitou reserves the right, at any time and without notice, to amend the specifications described and represented. The specifications provided do not bind the manufacturer. For more details, please contact your Manitou agent. This is not a contractually binding document. The presenta