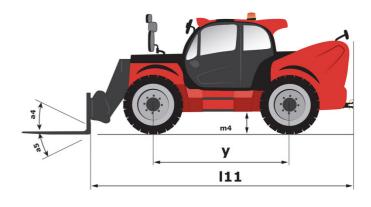

| Controls                                                         | JSM                                                      |

## MLT 961-160 V+ L - Dimensional drawing







### MLT 961-160 V+ L - Load chart

### Machine on tyres with forks Metric







#### **Head Office**

B.P. 249 - 430 rue de l'Aubinière 44150 Ancenis Cedex - France Tel: +33 (0)2 40 09 10 11 - Fax: +33 (0)2 40 09 10 97 www.manitou.com



This publication provides a description of the configuration versions and options for Manitou products, which may differ for equipment. The equipment presented in this brochure may be part of a series, as an option, or it may not be available, depending on the versions. Manitou reserves the right, at any time and without notice, to amend the specifications described and represented. The specifications provided do not bind the manufacturer. For more details, please contact your Manitou agent. This is not a contractually binding document. The presentation