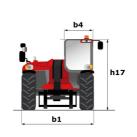

| Controls                                                         | JSM                                                      |

## MLT 961-160 V+ L - Dimensional drawing







### MLT 961-160 V+ L - Load chart

### Machine on tyres with forks Metric







#### **Head Office**

B.P. 249 - 430 rue de l'Aubinière 44150 Ancenis Cedex - France Tel: +33 (0)2 40 09 10 11 - Fax: +33 (0)2 40 09 10 97 www.manitou.com



This publication provides a description of the configuration versions and options for Manitou products, which may differ for equipment. The equipment presented in this brochure may be part of a series, as an option, or it may not be available, depending on the versions. Manitou reserves the right, at any time and without notice, to amend the specifications described and represented. The specifications provided do not bind the manufacturer. For more details, please contact your Manitou agent. This is not a contractually binding document. The presentati