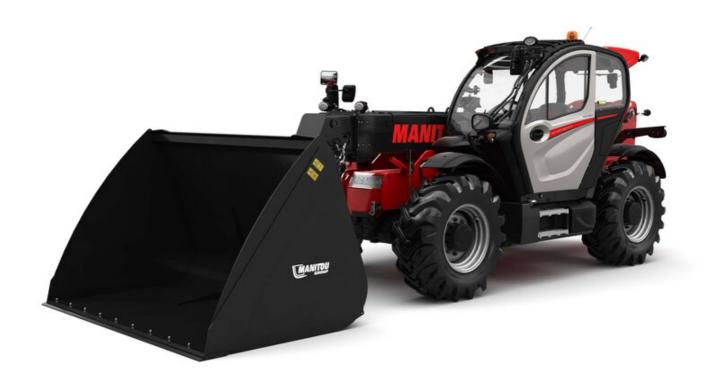

Technical sheet:

# MLT 961-160 V+ L





| Max. capacity