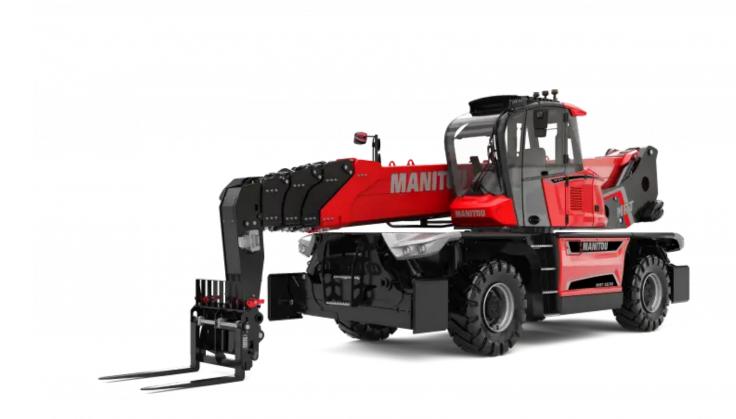

# **MRT 3570**

#### **VISION +**

|                                                    | MRT 3570 - Created on May 17, 2021 at 11:43:10 A |
|----------------------------------------------------|--------------------------------------------------|
| Capacities                                         | Metric                                           |
| Max. capacity                                      | Q 7000 kg                                        |
| Max. lifting height                                | h3 34.7 m                                        |
| Max. Reach                                         | 14 28 m                                          |
| Weight and dimensions                              |                                                  |
| Overall width                                      | b1 2.5 m                                         |
| Overall height                                     | h17 3.26 m                                       |
| Overall cab width                                  | b4 0.96 m                                        |
| Ground clearance                                   | m4 0.36 m                                        |
| Wheelbase                                          | y 3.75 mm                                        |
| Tilt-up angle                                      | a4 11°                                           |
| Tilt-down angle                                    | a5 113°                                          |
| Turret rotation                                    | 360 °                                            |
| Overall weight                                     | 23800 kg                                         |
| Forks length / width / section                     | I / e / s 1200 mm x 125 mm x 60 mm               |
| Wheels                                             |                                                  |
| Standard tyres                                     | 17,5_R25                                         |
| Drive wheels (front / rear)                        | 2/2                                              |
| Steering mode                                      | 2 wheel steer, 4 wheel steer, Crab mode          |
| Stabilisers                                        |                                                  |
| Stabs Type                                         | Telescopic Triplex                               |
| Controls with stabs                                | Stabs Commands Individual or Simultaneous        |
| Engine                                             |                                                  |
| Engine brand                                       | Yanmar                                           |
| Engine norm                                        | EU Stage V / US EPA Tier 4                       |
| Engine model                                       | 4TN107FTT-6SMU2                                  |
| I.C. Engine power rating / Power (kW)              | 211 Hp / 155 kW                                  |
| Max. torque / Engine rotation (min)                | 805 Nm @ 1500 rpm                                |
| Number of cylinders - Capacity of cylinders        | 4 - 4567 cm³                                     |
| Engine cooling system                              | Water cooled                                     |
| Number of batteries / Battery / Batteries capacity | 2 x 12 V / 120 Ah                                |
| Battery starting current                           | (EN)850 A                                        |
| Transmission                                       | (211)000 //                                      |
| Transmission type                                  | Hydrostatic with CVT                             |
| Gearbox                                            | Speedshift                                       |
| Max. travel speed                                  | 40 km/h                                          |
| Parking brake                                      | Automatic negative parking brake                 |
| Service brake                                      | Oil-immersed multi-discs braking on front & rear |
| Hydraulics                                         | On militerated mutu dises blaking on mont a tear |
| Hydraulic pump type                                | Load sensing pump                                |
| Hydraulic flow                                     | 185 I/min                                        |
| Hydraulic Pressure                                 | 350 Bar                                          |
| Tank capacities                                    | 330 bdi                                          |
| Engine oil                                         | 131                                              |
| Hydraulic oil                                      | 300 l                                            |
| Fuel tank                                          | 3001                                             |
| Diesel Exhaust fluid (AdBlue® type)                | 24                                               |
| Miscellaneous                                      |                                                  |
|                                                    | 0.10                                             |
| Steering wheels (front / rear)                     | 2/2                                              |
| Controls  Cofety call hamalanation                 | 2 Joysticks                                      |
| Safety cab homologation                            | ROPS - FOPS cab (level 2)                        |
| Attachment recognition system (E-Reco)             | Standard                                         |