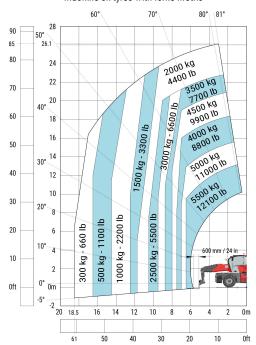

## **Load chart**

114 y m4 a7 a4 a5 112 Wa1 b1 b7 b4 h17 a9 m5

#### Machine on tyres with forks Metric

Siège Social 430 rue de l'Aubinière - 44150 Ancenis Cedex - France Tel: +33(0)2 40 09 10 11 - Fax: +33 (0)2 40 09 10 97 www.manitou.com

This brochure describes versions and configuration options for Manitou products which may be fitted with different equipment. The equipment described in this brochure may be standard, optional or not available depending on version. Manitou reserves the right to change the specifications shown and described at any time and without prior warning. The manufacturer is not liable for the specifications given. For more information, contact your Manitou dealer. Non-contractual document. Product descriptions may differ from actual products. List of specifications is not comprehensive. The logos and visual identity of the company are the property of Manitou and may not be used without authorisation. All rights reserved. The photos and diagrams contained in thisbrochure are provided for information only.