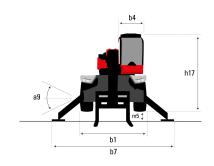

# **Dimensional drawing**

| All III                                           |  |
|---------------------------------------------------|--|
| Other data                                        |  |
| Overall length (with forks)                       |  |
| Length to face of forks                           |  |
| Length of frame                                   |  |
| Wheelbase                                         |  |
| Ground clearance                                  |  |
| Counterweight offset (turret at 90°)              |  |
| Tilt-up angle                                     |  |
| Tilt-down angle                                   |  |
| Overall length at stabilisers                     |  |
| External turning radius (over tyres)              |  |
| Overall width                                     |  |
| Overall width with stabilisers extended           |  |
| Overall cab width                                 |  |
| Overall height                                    |  |
| Frame levelling corrector                         |  |
| Ground clearance under front tires on stabilizers |  |

| Metric  |  |
|---------|--|
| 10.06 m |  |
| 8.86 m  |  |
| 6.82 m  |  |
| 3.75 mm |  |
| 0.36 m  |  |
| 3.74 m  |  |
| 11 °    |  |
| 113 °   |  |
| 6.49 m  |  |
| 4.91 m  |  |
| 2.5 m   |  |
| 7.4 m   |  |
| 0.96 m  |  |
| 3.26 m  |  |
| +/- 8 ° |  |
| 0.45 m  |  |