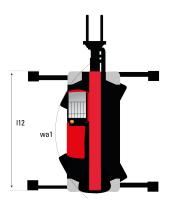

# **Dimensional drawing**

| All III                                           |  |
|---------------------------------------------------|--|
| Other data                                        |  |
| Overall length (with forks)                       |  |
| Length to face of forks                           |  |
| Length of frame                                   |  |
| Wheelbase                                         |  |
| Ground clearance                                  |  |
| Counterweight offset (turret at 90°)              |  |
| Tilt-up angle                                     |  |
| Tilt-down angle                                   |  |
| Overall length at stabilisers                     |  |
| External turning radius (over tyres)              |  |
| Overall width                                     |  |
| Overall width with stabilisers extended           |  |
| Overall cab width                                 |  |
| Overall height                                    |  |
| Frame levelling corrector                         |  |
| Ground clearance under front tires on stabilizers |  |

| Metric  |  |
|---------|--|
| 10.06 m |  |
| 8.86 m  |  |
| 6.82 m  |  |
| 3.75 mm |  |
| 0.36 m  |  |
| 3.74 m  |  |
| 11 °    |  |
| 113 °   |  |
| 6.49 m  |  |
| 4.91 m  |  |
| 2.5 m   |  |
| 7.4 m   |  |
| 0.96 m  |  |
| 3.26 m  |  |
| +/- 8 ° |  |
| 0.45 m  |  |