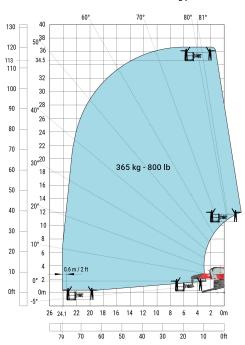

## **Load chart**

114 y m4 a7 a4 a5 112 Wa1 b1 b7 b4 h17 a9 m5

#### Machine on lowered stabilisers with 365 kg platform Metric