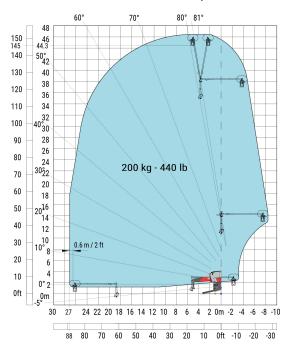

## **Load chart**

114 y m4 a7 a4 a5 112 Wa1 b1 b7 b4 h17 a9 m5

### Machine on lowered stabilisers with 1500 kg jib Metric