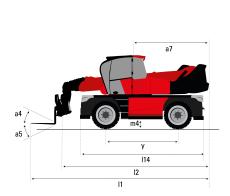

# **Dimensional drawing**

| All III                                           |  |
|---------------------------------------------------|--|
| Other data                                        |  |
| Overall length (with forks)                       |  |
| Length to face of forks                           |  |
| Length of frame                                   |  |
| Wheelbase                                         |  |
| Ground clearance                                  |  |
| Counterweight offset (turret at 90°)              |  |
| Tilt-up angle                                     |  |
| Tilt-down angle                                   |  |
| Overall length at stabilisers                     |  |
| External turning radius (over tyres)              |  |
| Overall width                                     |  |
| Overall width with stabilisers extended           |  |
| Overall cab width                                 |  |
| Overall height                                    |  |
| Frame levelling corrector                         |  |
| Ground clearance under front tires on stabilizers |  |

| Metric  |  |
|---------|--|
| 10.06 m |  |
| 8.86 m  |  |
| 6.82 m  |  |
| 3.75 mm |  |
| 0.36 m  |  |
| 3.74 m  |  |
| 11 °    |  |
| 113 °   |  |
| 6.49 m  |  |
| 4.91 m  |  |
| 2.5 m   |  |
| 7.4 m   |  |
| 0.96 m  |  |
| 3.26 m  |  |
| +/- 8 ° |  |
| 0.45 m  |  |