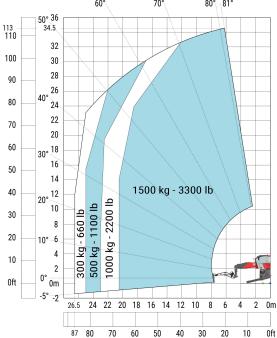

## **Load chart**

114 y m4 a7 a4 a5 112 Wa1 b1 b7 b4 h17 a9 m5

#### Machine on lowered stabilisers with 365 kg platform Metric