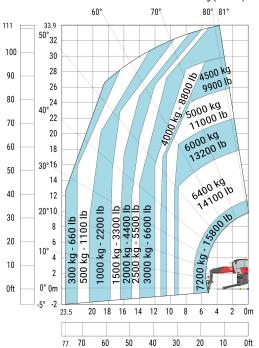

## **Load chart**

114 y m4 a7 a4 a5 112 Wa1 b1 b7 b4 h17 a9 m5

#### Machine on lowered stabilisers with 3D positive Metric