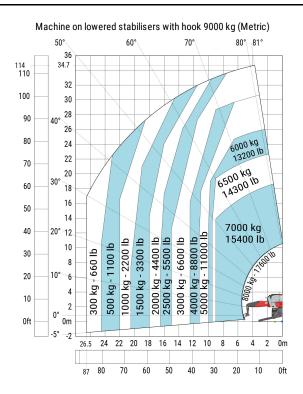

## **Load chart**

114 y m4 a7 a4 a5 112 Wa1 b1 b7 b4 h17 a9 m5

#### Machine on lowered stabilizers with winch 7200 kg (metric)