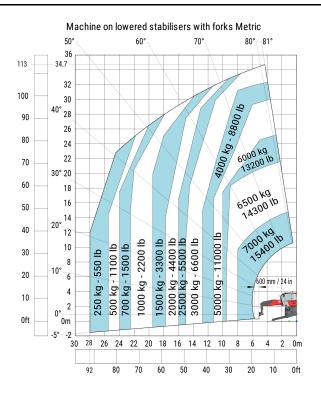

## **Load chart**

114 y m4 a7 a4 a5 112 Wa1 b1 b7 b4 h17 a9 m5

#### Machine on tyres with forks Metric

Siège Social 430 rue de l'Aubinière - 44150 Ancenis Cedex - France Tel: +33(0)2 40 09 10 11 - Fax: +33 (0)2 40 09 10 97 www.manitou.com

This brochure describes versions and configuration options for Manitou products which may be fitted with different equipment. The equipment described in this brochure may be standard, optional or not available depending on version. Manitou reserves the right to change the specifications shown and described at any time and without prior warning. The manufacturer is not liable for the specifications given. For more information, contact your Manitou dealer. Non-contractual document. Product descriptions may differ from actual products. List of specifications is not comprehensive. The logos and visual identity of the company are the property of Manitou and may not be used without authorisation. All rights reserved. The photos and diagrams contained in thisbrochure are provided for information only.