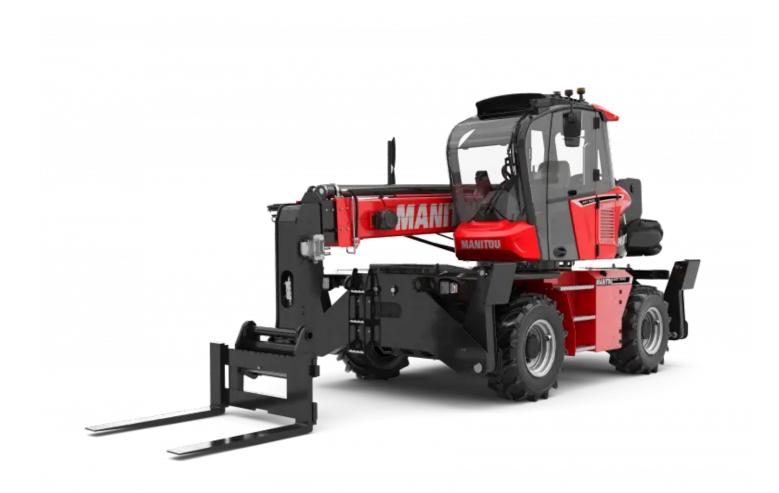

# **MRT 1645 75**

### VISION

| n May 17, 2021 at 8:53:52 AM U1    |
|------------------------------------|
| Metric                             |
| 4500 kg                            |
| 15.9 m                             |
| 13.4 m                             |
|                                    |
| 2.45 m                             |
| 3.04 m                             |
| 0.96 m                             |
| 0.37 m                             |
| 2.43 mm                            |
| 12 °                               |
| 105 °                              |
| 400 °                              |
| 13305 kg                           |
| n x 125 mm x 50 mm                 |
|                                    |
| 405/70-20                          |
| 2/2                                |
| 4 wheel steer, Crab mode           |
| r inicer oteel, olds mode          |
| Wing Type                          |
| s Individual or Simultaneous       |
| 5 marviadar or omnartaneous        |
| Deutz                              |
| ge V / US EPA Tier 4               |
| TCD 3.6 L4                         |
| 5 Hp / 55.4 kW                     |
| Nm @ 1300 rpm                      |
| 4 - 3620 cm <sup>3</sup>           |
| Water cooled                       |
| 12 V / 120 Ah                      |
| (EN)850 A                          |
| (LIV)030 A                         |
| Hydrostatic                        |
| 2 2                                |
| 25 km/h                            |
| negative parking brake             |
| iscs braking on front & rear axles |
| SCS DIAKING ON HOME & TEAT AXIES   |
| d sensing pump                     |
| 116 l/min                          |
| 275 Bar                            |
| 2/3 Ddl                            |
| 11                                 |
| 1441                               |
| 130                                |
| 1301                               |
| 2 (2                               |
| 2/2                                |
| 2 Joysticks                        |
| FOPS cab (level 2)<br>Standard     |
|                                    |