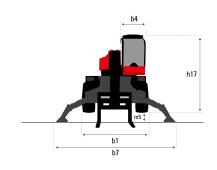

# **Dimensional drawing**

| Other data                                        |  |
|---------------------------------------------------|--|
| Overall length (with forks)                       |  |
| Length to face of forks                           |  |
| Length of frame                                   |  |
| Wheelbase                                         |  |
| Ground clearance                                  |  |
| Counterweight offset (turret at 90°)              |  |
| Tilt-up angle                                     |  |
| Tilt-down angle                                   |  |
| Overall length at stabilisers                     |  |
| External turning radius (over tyres)              |  |
| Overall width                                     |  |
| Overall width with stabilisers extended           |  |
| Overall cab width                                 |  |
| Overall height                                    |  |
| Ground clearance under front tires on stabilizers |  |

| Metric  |  |
|---------|--|
| 7.58 m  |  |
| 6.38 m  |  |
| 4.53 m  |  |
| 2.43 mm |  |
| 0.37 m  |  |
| 2.5 m   |  |
| 12 °    |  |
| 105 °   |  |
| 4.41 m  |  |
| 3.6 m   |  |
| 2.45 m  |  |
| 4.01 m  |  |
| 0.96 m  |  |
| 3.04 m  |  |
| 0.18 m  |  |