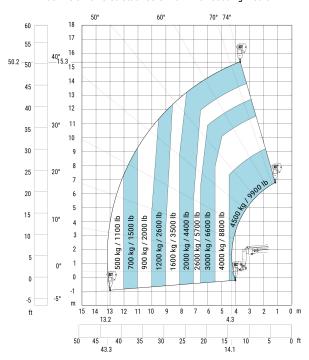

## Load chart

#### Machine on lowered stabilisers with winch 5000 kg Metric

b4 h17