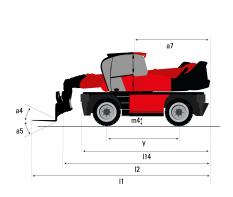

# **Dimensional drawing**

| Other data                                        |  |
|---------------------------------------------------|--|
| Overall length (with forks)                       |  |
| Length to face of forks                           |  |
| Length of frame                                   |  |
| Wheelbase                                         |  |
| Ground clearance                                  |  |
| Counterweight offset (turret at 90°)              |  |
| Tilt-up angle                                     |  |
| Tilt-down angle                                   |  |
| Overall length at stabilisers                     |  |
| External turning radius (over tyres)              |  |
| Overall width                                     |  |
| Overall width with stabilisers extended           |  |
| Overall cab width                                 |  |
| Overall height                                    |  |
| Ground clearance under front tires on stabilizers |  |

| Metric  |  |
|---------|--|
| 7.58 m  |  |
| 6.38 m  |  |
| 4.53 m  |  |
| 2.43 mm |  |
| 0.37 m  |  |
| 2.5 m   |  |
| 12 °    |  |
| 105 °   |  |
| 4.41 m  |  |
| 3.6 m   |  |
| 2.45 m  |  |
| 4.01 m  |  |
| 0.96 m  |  |
| 3.04 m  |  |
| 0.18 m  |  |