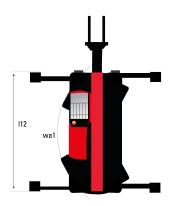

# **Dimensional drawing**

| Other data                                        |  |
|---------------------------------------------------|--|
| Overall length (with forks)                       |  |
| Length to face of forks                           |  |
| Length of frame                                   |  |
| Wheelbase                                         |  |
| Ground clearance                                  |  |
| Counterweight offset (turret at 90°)              |  |
| Tilt-up angle                                     |  |
| Tilt-down angle                                   |  |
| Overall length at stabilisers                     |  |
| External turning radius (over tyres)              |  |
| Overall width                                     |  |
| Overall width with stabilisers extended           |  |
| Overall cab width                                 |  |
| Overall height                                    |  |
| Ground clearance under front tires on stabilizers |  |

| Metric  |  |
|---------|--|
| 7.58 m  |  |
| 6.38 m  |  |
| 4.53 m  |  |
| 2.43 mm |  |
| 0.37 m  |  |
| 2.5 m   |  |
| 12 °    |  |
| 105 °   |  |
| 4.41 m  |  |
| 3.6 m   |  |
| 2.45 m  |  |
| 4.01 m  |  |
| 0.96 m  |  |
| 3.04 m  |  |
| 0.18 m  |  |