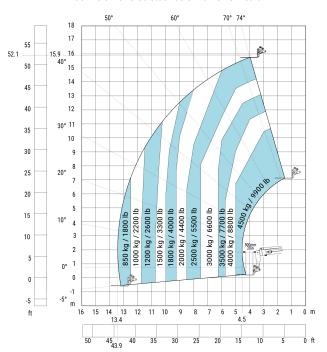

|  |
| Tilt-down angle                                   |  |
| Overall length at stabilisers                     |  |
| External turning radius (over tyres)              |  |
| Overall width                                     |  |
| Overall width with stabilisers extended           |  |
| Overall cab width                                 |  |
| Overall height                                    |  |
| Ground clearance under front tires on stabilizers |  |

| Metric  |  |
|---------|--|
| 7.58 m  |  |
| 6.38 m  |  |
| 4.53 m  |  |
| 2.43 mm |  |
| 0.37 m  |  |
| 2.5 m   |  |
| 12 °    |  |
| 105 °   |  |
| 4.41 m  |  |
| 3.6 m   |  |
| 2.45 m  |  |
| 4.01 m  |  |
| 0.96 m  |  |
| 3.04 m  |  |
| 0.18 m  |  |

## Load chart

#### Machine on lowered stabilisers with forks Metric



#### Machine on lowered stabilisers with winch 5000 kg Metric

b4 h17



### Machine on lowered stabilisers with 365 kg platform Metric







Siège Social 430 rue de l'Aubinière - 44150 Ancenis Cedex - France Tel: +33(0)2 40 09 10 11 - Fax: +33 (0)2 40 09 10 97 www.manitou.com



This brochure describes versions and configuration options for Manitou products which may be fitted with different equipment. The equipment described in this brochure may be standard, optional or not available depending on version. Manitou reserves the right to change the specifications shown and described at any time and without prior warning. The manufacturer is not liable for the specifications given. For more information, contact your Manitou dealer. Non-contractual document. Product descriptions may differ