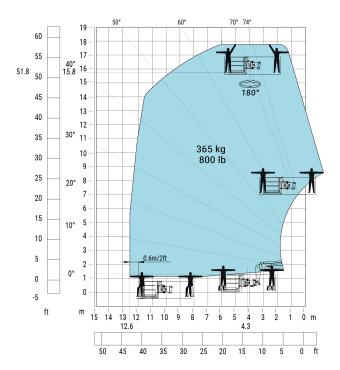

## Load chart

### Machine on lowered stabilisers with 365 kg platform Metric

Siège Social 430 rue de l'Aubinière - 44150 Ancenis Cedex - France Tel: +33(0)2 40 09 10 11 - Fax: +33 (0)2 40 09 10 97 www.manitou.com

This brochure describes versions and configuration options for Manitou products which may be fitted with different equipment. The equipment described in this brochure may be standard, optional or not available depending on version. Manitou reserves the right to change the specifications shown and described at any time and without prior warning. The manufacturer is not liable for the specifications given. For more information, contact your Manitou dealer. Non-contractual document. Product descriptions may differ from actual products. List of specifications is not comprehensive. The logos and visual identity of the company are the property of Manitou and may not be used without authorisation. All rights reserved. The photos and diagrams contained in thisbrochure are provided for information only.