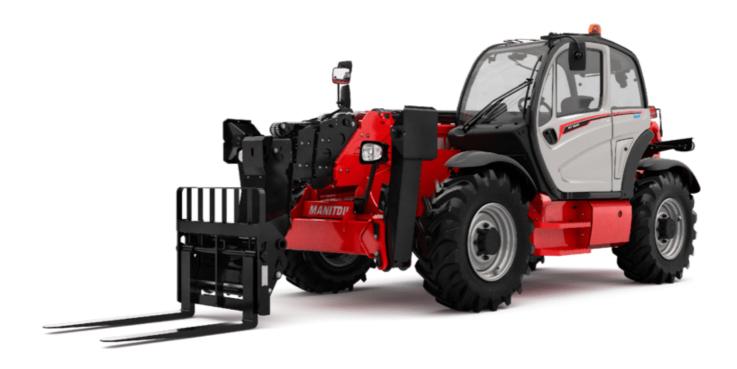

# **MT 1840 EASY ST5**

|                                             | MT 1840 EASY ST5 Created on April 3, 2024 at 2:20:37 PM |
|---------------------------------------------|---------------------------------------------------------|
| Capacities                                  | Metric                                                  |
| Max. capacity                               | 4000 kg                                                 |
| Max. lifting height                         | 17.55 m                                                 |
| Max. outreach                               | 13.08 m                                                 |
| Breakout force with bucket                  | 7400 daN                                                |
| Weight and dimensions                       |                                                         |
| Overall length to carriage                  | l11 6.15 m                                              |
| Length to face of forks                     | 12 6.27 m                                               |
| Overall width                               | b1 2.36 m                                               |
| Overall height                              | h17 2.45 m                                              |
| Wheelbase                                   | y 3.07 m                                                |
| Ground clearance                            | m4 0.37 m                                               |
| Overall cab width                           | b4 0.89 m                                               |
| Tilt-up angle                               | a4 16 °                                                 |
|                                             |                                                         |
| Tilt-down angle                             | a5 110°                                                 |
| External turning radius (over tyres)        | Wa1 3.94 m                                              |
| Unladen weight (with forks)                 | 11710 kg                                                |
| Overall weight                              | 11710 kg                                                |
| Tires type                                  | Pneumatic                                               |
| Standard tires                              | Alliance 400/80 - 24 - 162A8                            |
| Forks length / width / section              | I / e / s 1200 mm x 125 mm / 45 mm                      |
| Performances                                |                                                         |
| Lifting                                     | 17.50 s                                                 |
| Lowering                                    | 13.10 s                                                 |
| Extension                                   | 16.50 s                                                 |
| Retraction                                  | 16.60 s                                                 |
| Crowd                                       | 4.80 s                                                  |
| Dump                                        | 4.20 s                                                  |
| Engine                                      |                                                         |
| Engine brand                                | Deutz                                                   |
| Engine norm                                 | Stage V / Tier 4 final                                  |
| Engine model                                | TD 3.6 L                                                |
| Number of cylinders / Capacity of cylinders | 4 - 3621 cm <sup>3</sup>                                |
| I.C. Engine power rating - Power            | 75 Hp / 55.40 kW                                        |
| Max. torque / Engine rotation               | 340 Nm @ 1600 rpm                                       |
| Drawbar pull (Laden)                        | 8320 daN                                                |
| Transmission                                |                                                         |
| Transmission type                           | Torque converter                                        |
| Number of gears (forward / reverse)         | 4/4                                                     |
| Max. travel speed                           | 24.90 km/h                                              |
| Parking brake                               | Automatic parking brake                                 |
|                                             | Oil-immersed multi-discs braking on front & rea         |
| Service brake                               | axles                                                   |
| Hydraulics                                  |                                                         |
| Hydraulic pump type                         | Gear pump                                               |
| Hydraulic flow / Pressure                   | 170 l/min-270 bar                                       |
| Tank capacities                             |                                                         |
| Engine oil                                  | 7.50                                                    |
| Hydraulic oil                               | 135 I                                                   |
| Fuel tank                                   | 140                                                     |
| Noise and vibration                         |                                                         |
| Noise at driving position (LpA)             | 79 dB                                                   |
| Noise to environment (LwA)                  | 102 dB                                                  |
| Vibration on hands/arms                     | < 2.50 m/s <sup>2</sup>                                 |
| Miscellaneous                               | - £.00 iii/0                                            |
| Steering wheels (front / rear)              | 2/2                                                     |
| Drive wheels (front / rear)                 | 2/2                                                     |
|                                             |                                                         |
| Safety / Safety cab homologation            | Standard EN 15000 / ROPS - FOPS level 2 cab             |
| Controls                                    | JSM                                                     |