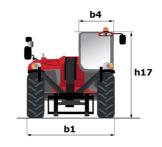

# **MT 1840 EASY ST5**

|                                             | MT 1840 EASY ST5 Created on April 3, 2024 at 2:20:37 PM |
|---------------------------------------------|---------------------------------------------------------|
| Capacities                                  | Metric                                                  |
| Max. capacity                               | 4000 kg                                                 |
| Max. lifting height                         | 17.55 m                                                 |
| Max. outreach                               | 13.08 m                                                 |
| Breakout force with bucket                  | 7400 daN                                                |
| Weight and dimensions                       |                                                         |
| Overall length to carriage                  | l11 6.15 m                                              |
| Length to face of forks                     | 12 6.27 m                                               |
| Overall width                               | b1 2.36 m                                               |
| Overall height                              | h17 2.45 m                                              |
| Wheelbase                                   | y 3.07 m                                                |
| Ground clearance                            | m4 0.37 m                                               |
| Overall cab width                           | b4 0.89 m                                               |
| Tilt-up angle                               | a4 16 °                                                 |
|                                             |                                                         |
| Tilt-down angle                             | a5 110°                                                 |
| External turning radius (over tyres)        | Wa1 3.94 m                                              |
| Unladen weight (with forks)                 | 11710 kg                                                |
| Overall weight                              | 11710 kg                                                |
| Tires type                                  | Pneumatic                                               |
| Standard tires                              | Alliance 400/80 - 24 - 162A8                            |
| Forks length / width / section              | I / e / s 1200 mm x 125 mm / 45 mm                      |
| Performances                                |                                                         |
| Lifting                                     | 17.50 s                                                 |
| Lowering                                    | 13.10 s                                                 |
| Extension                                   | 16.50 s                                                 |
| Retraction                                  | 16.60 s                                                 |
| Crowd                                       | 4.80 s                                                  |
| Dump                                        | 4.20 s                                                  |
| Engine                                      |                                                         |
| Engine brand                                | Deutz                                                   |
| Engine norm                                 | Stage V / Tier 4 final                                  |
| Engine model                                | TD 3.6 L                                                |
| Number of cylinders / Capacity of cylinders | 4 - 3621 cm <sup>3</sup>                                |
| I.C. Engine power rating - Power            | 75 Hp / 55.40 kW                                        |
| Max. torque / Engine rotation               | 340 Nm @ 1600 rpm                                       |
| Drawbar pull (Laden)                        | 8320 daN                                                |
| Transmission                                |                                                         |
| Transmission type                           | Torque converter                                        |
| Number of gears (forward / reverse)         | 4/4                                                     |
| Max. travel speed                           | 24.90 km/h                                              |
| Parking brake                               | Automatic parking brake                                 |
|                                             | Oil-immersed multi-discs braking on front & rea         |
| Service brake                               | axles                                                   |
| Hydraulics                                  |                                                         |
| Hydraulic pump type                         | Gear pump                                               |
| Hydraulic flow / Pressure                   | 170 l/min-270 bar                                       |
| Tank capacities                             |                                                         |
| Engine oil                                  | 7.50                                                    |
| Hydraulic oil                               | 135 I                                                   |
| Fuel tank                                   | 140                                                     |
| Noise and vibration                         |                                                         |
| Noise at driving position (LpA)             | 79 dB                                                   |
| Noise to environment (LwA)                  | 102 dB                                                  |
| Vibration on hands/arms                     | < 2.50 m/s <sup>2</sup>                                 |
| Miscellaneous                               | - £.00 iii/0                                            |
| Steering wheels (front / rear)              | 2/2                                                     |
| Drive wheels (front / rear)                 | 2/2                                                     |
|                                             |                                                         |
| Safety / Safety cab homologation            | Standard EN 15000 / ROPS - FOPS level 2 cab             |
| Controls                                    | JSM                                                     |

## MT 1840 easy ST5 - Dimensional drawing