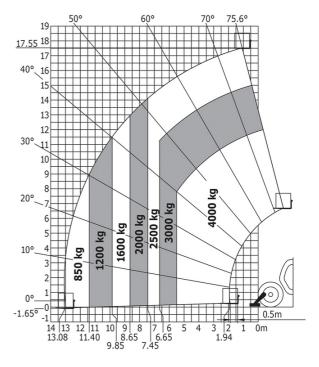

### MT 1840 easy ST5 - Load chart

Machine on tyres with forks - with levelling device Metric