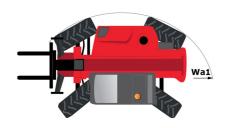

# **MT 1840 EASY ST5**

|                                             | MT 1840 EASY ST5 Created on April 3, 2024 at 2:20:37 PM |
|---------------------------------------------|---------------------------------------------------------|
| Capacities                                  | Metric                                                  |
| Max. capacity                               | 4000 kg                                                 |
| Max. lifting height                         | 17.55 m                                                 |
| Max. outreach                               | 13.08 m                                                 |
| Breakout force with bucket                  | 7400 daN                                                |
| Weight and dimensions                       |                                                         |
| Overall length to carriage                  | l11 6.15 m                                              |
| Length to face of forks                     | 12 6.27 m                                               |
| Overall width                               | b1 2.36 m                                               |
| Overall height                              | h17 2.45 m                                              |
| Wheelbase                                   | y 3.07 m                                                |
| Ground clearance                            | m4 0.37 m                                               |
| Overall cab width                           | b4 0.89 m                                               |
| Tilt-up angle                               | a4 16 °                                                 |
|                                             |                                                         |
| Tilt-down angle                             | a5 110°                                                 |
| External turning radius (over tyres)        | Wa1 3.94 m                                              |
| Unladen weight (with forks)                 | 11710 kg                                                |
| Overall weight                              | 11710 kg                                                |
| Tires type                                  | Pneumatic                                               |
| Standard tires                              | Alliance 400/80 - 24 - 162A8                            |
| Forks length / width / section              | I / e / s 1200 mm x 125 mm / 45 mm                      |
| Performances                                |                                                         |
| Lifting                                     | 17.50 s                                                 |
| Lowering                                    | 13.10 s                                                 |
| Extension                                   | 16.50 s                                                 |
| Retraction                                  | 16.60 s                                                 |
| Crowd                                       | 4.80 s                                                  |
| Dump                                        | 4.20 s                                                  |
| Engine                                      |                                                         |
| Engine brand                                | Deutz                                                   |
| Engine norm                                 | Stage V / Tier 4 final                                  |
| Engine model                                | TD 3.6 L                                                |
| Number of cylinders / Capacity of cylinders | 4 - 3621 cm <sup>3</sup>                                |
| I.C. Engine power rating - Power            | 75 Hp / 55.40 kW                                        |
| Max. torque / Engine rotation               | 340 Nm @ 1600 rpm                                       |
| Drawbar pull (Laden)                        | 8320 daN                                                |
| Transmission                                |                                                         |
| Transmission type                           | Torque converter                                        |
| Number of gears (forward / reverse)         | 4/4                                                     |
| Max. travel speed                           | 24.90 km/h                                              |
| Parking brake                               | Automatic parking brake                                 |
|                                             | Oil-immersed multi-discs braking on front & rea         |
| Service brake                               | axles                                                   |
| Hydraulics                                  |                                                         |
| Hydraulic pump type                         | Gear pump                                               |
| Hydraulic flow / Pressure                   | 170 l/min-270 bar                                       |
| Tank capacities                             |                                                         |
| Engine oil                                  | 7.50                                                    |
| Hydraulic oil                               | 135 I                                                   |
| Fuel tank                                   | 140                                                     |
| Noise and vibration                         |                                                         |
| Noise at driving position (LpA)             | 79 dB                                                   |
| Noise to environment (LwA)                  | 102 dB                                                  |
| Vibration on hands/arms                     | < 2.50 m/s <sup>2</sup>                                 |
| Miscellaneous                               | - £.00 iii/0                                            |
| Steering wheels (front / rear)              | 2/2                                                     |
| Drive wheels (front / rear)                 | 2/2                                                     |
|                                             |                                                         |
| Safety / Safety cab homologation            | Standard EN 15000 / ROPS - FOPS level 2 cab             |
| Controls                                    | JSM                                                     |

## MT 1840 easy ST5 - Dimensional drawing