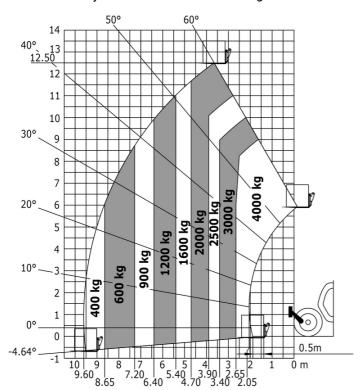

|
| Miscellaneous                               | - £.00 iii/0                                            |
| Steering wheels (front / rear)              | 2/2                                                     |
| Drive wheels (front / rear)                 | 2/2                                                     |
|                                             |                                                         |
| Safety / Safety cab homologation            | Standard EN 15000 / ROPS - FOPS level 2 cab             |
| Controls                                    | JSM                                                     |

## MT 1840 easy ST5 - Dimensional drawing







### MT 1840 easy ST5 - Load chart

Machine on tyres with forks - with levelling device Metric



#### Machine on lowered stabilisers with forks Metric







#### **Head Office**

B.P. 249 - 430 rue de l'Aubinière 44150 Ancenis Cedex - France Tel: +33 (0)2 40 09 10 11 - Fax: +33 (0)2 40 09 10 97 www.manitou.com



This publication provides a description of the configuration versions and options for Manitou products, which may differ for equipment. The equipment presented in this brochure may be part of a series, as an option, or it may not be available, depending on the versions. Manitou reserves the right, at any time and without notice, to amend the specifications described and represented. The specifications provided do not bind the manufacturer. For more details, please contact your Manitou agent. This is not a contractually binding document. The presentation of the products is