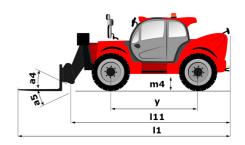

# **MT 1840 EASY ST5**

|                                             | MT 1840 EASY ST5 Created on April 3, 2024 at 2:20:37 PM |
|---------------------------------------------|---------------------------------------------------------|
| Capacities                                  | Metric                                                  |
| Max. capacity                               | 4000 kg                                                 |
| Max. lifting height                         | 17.55 m                                                 |
| Max. outreach                               | 13.08 m                                                 |
| Breakout force with bucket                  | 7400 daN                                                |
| Weight and dimensions                       |                                                         |
| Overall length to carriage                  | l11 6.15 m                                              |
| Length to face of forks                     | 12 6.27 m                                               |
| Overall width                               | b1 2.36 m                                               |
| Overall height                              | h17 2.45 m                                              |
| Wheelbase                                   | y 3.07 m                                                |
| Ground clearance                            | m4 0.37 m                                               |
| Overall cab width                           | b4 0.89 m                                               |
| Tilt-up angle                               | a4 16 °                                                 |
|                                             |                                                         |
| Tilt-down angle                             | a5 110°                                                 |
| External turning radius (over tyres)        | Wa1 3.94 m                                              |
| Unladen weight (with forks)                 | 11710 kg                                                |
| Overall weight                              | 11710 kg                                                |
| Tires type                                  | Pneumatic                                               |
| Standard tires                              | Alliance 400/80 - 24 - 162A8                            |
| Forks length / width / section              | I / e / s 1200 mm x 125 mm / 45 mm                      |
| Performances                                |                                                         |
| Lifting                                     | 17.50 s                                                 |
| Lowering                                    | 13.10 s                                                 |
| Extension                                   | 16.50 s                                                 |
| Retraction                                  | 16.60 s                                                 |
| Crowd                                       | 4.80 s                                                  |
| Dump                                        | 4.20 s                                                  |
| Engine                                      |                                                         |
| Engine brand                                | Deutz                                                   |
| Engine norm                                 | Stage V / Tier 4 final                                  |
| Engine model                                | TD 3.6 L                                                |
| Number of cylinders / Capacity of cylinders | 4 - 3621 cm <sup>3</sup>                                |
| I.C. Engine power rating - Power            | 75 Hp / 55.40 kW                                        |
| Max. torque / Engine rotation               | 340 Nm @ 1600 rpm                                       |
| Drawbar pull (Laden)                        | 8320 daN                                                |
| Transmission                                |                                                         |
| Transmission type                           | Torque converter                                        |
| Number of gears (forward / reverse)         | 4/4                                                     |
| Max. travel speed                           | 24.90 km/h                                              |
| Parking brake                               | Automatic parking brake                                 |
|                                             | Oil-immersed multi-discs braking on front & rea         |
| Service brake                               | axles                                                   |
| Hydraulics                                  |                                                         |
| Hydraulic pump type                         | Gear pump                                               |
| Hydraulic flow / Pressure                   | 170 l/min-270 bar                                       |
| Tank capacities                             |                                                         |
| Engine oil                                  | 7.50                                                    |
| Hydraulic oil                               | 135 I                                                   |
| Fuel tank                                   | 140                                                     |
| Noise and vibration                         |                                                         |
| Noise at driving position (LpA)             | 79 dB                                                   |
| Noise to environment (LwA)                  | 102 dB                                                  |
| Vibration on hands/arms                     | < 2.50 m/s <sup>2</sup>                                 |
| Miscellaneous                               | - £.00 iii/0                                            |
| Steering wheels (front / rear)              | 2/2                                                     |
| Drive wheels (front / rear)                 | 2/2                                                     |
|                                             |                                                         |
| Safety / Safety cab homologation            | Standard EN 15000 / ROPS - FOPS level 2 cab             |
| Controls                                    | JSM                                                     |

## MT 1840 easy ST5 - Dimensional drawing